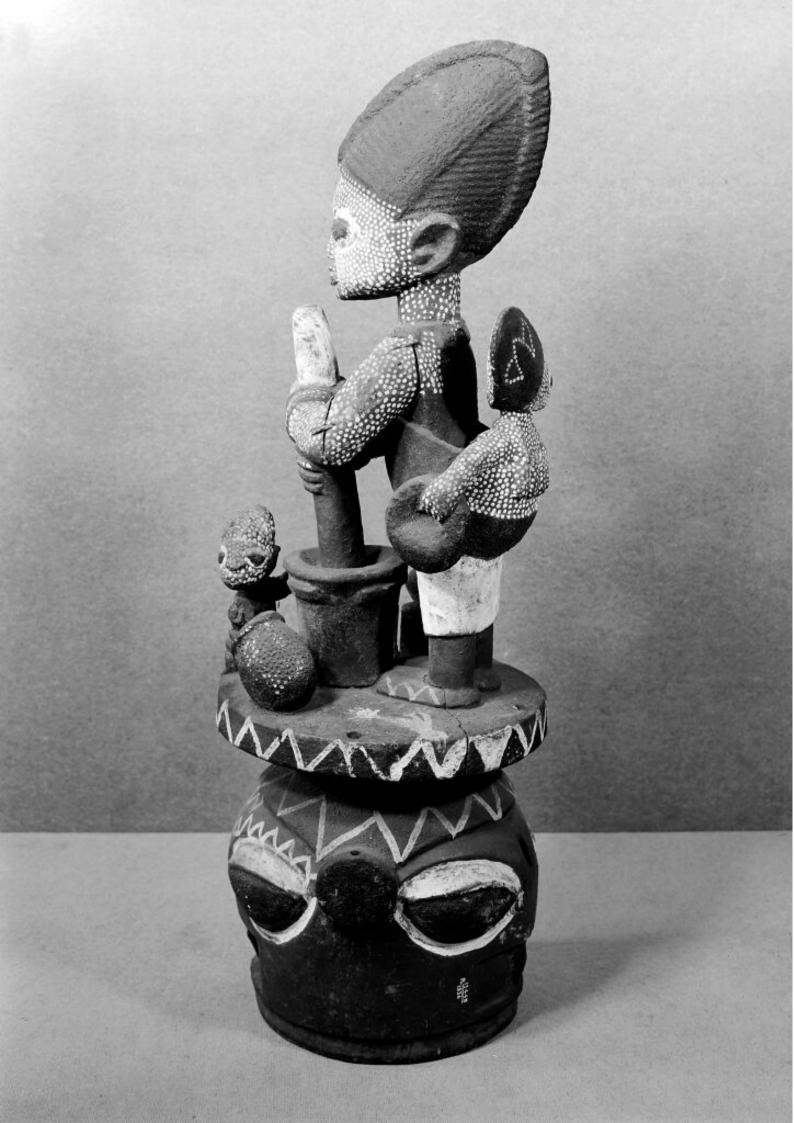

## M0012649: Yoruba head mask surmounted by a female figure and several child figures, Southern Nigeria