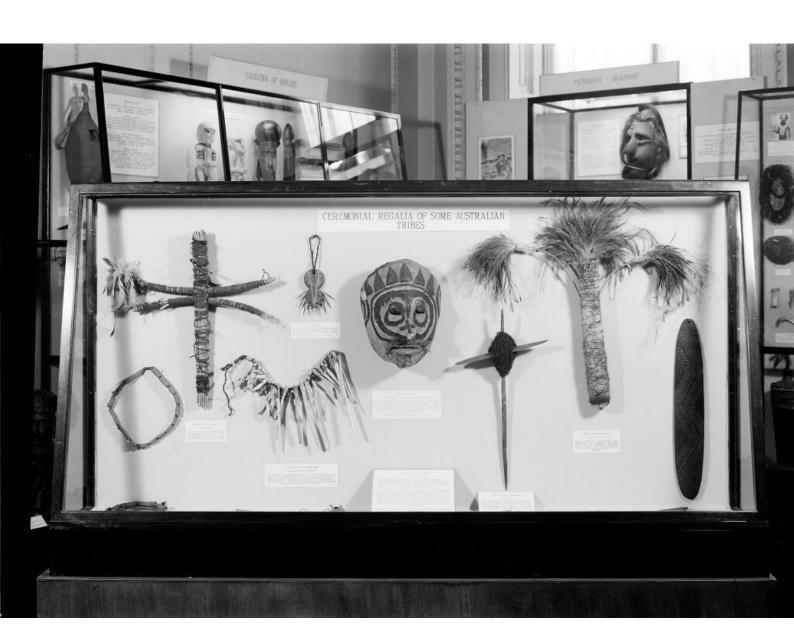

## M0012773: Section XIV A of the 'Medicine of the Aboriginal Peoples in the British Commonwealth' exhibition