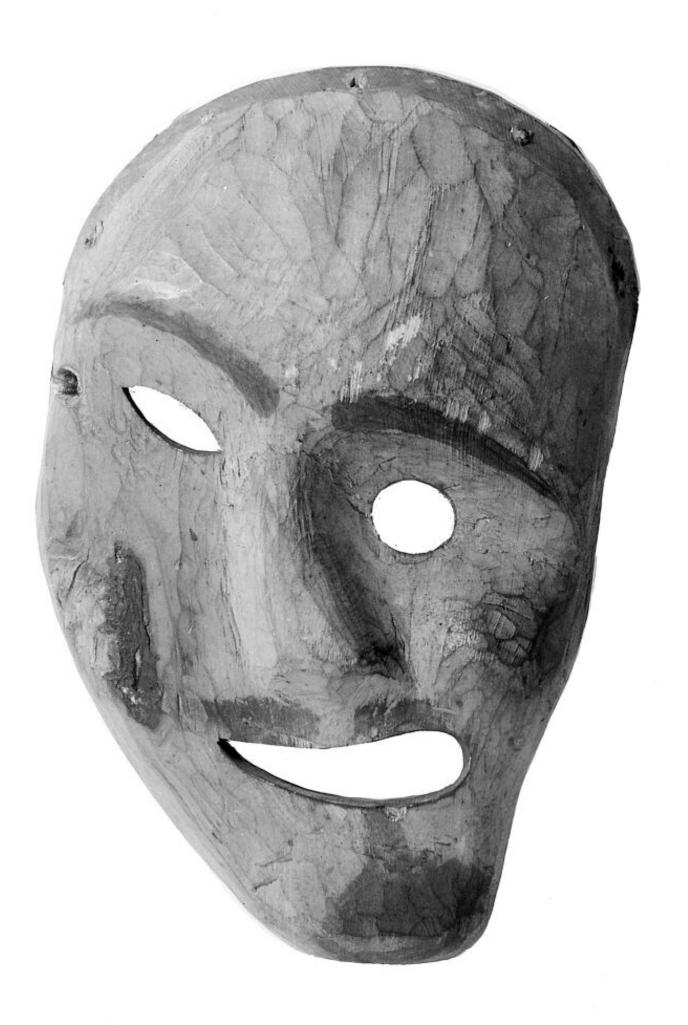

## M0012691: Carved wood "spirit mask" with distorted face worn by an Inuit healer