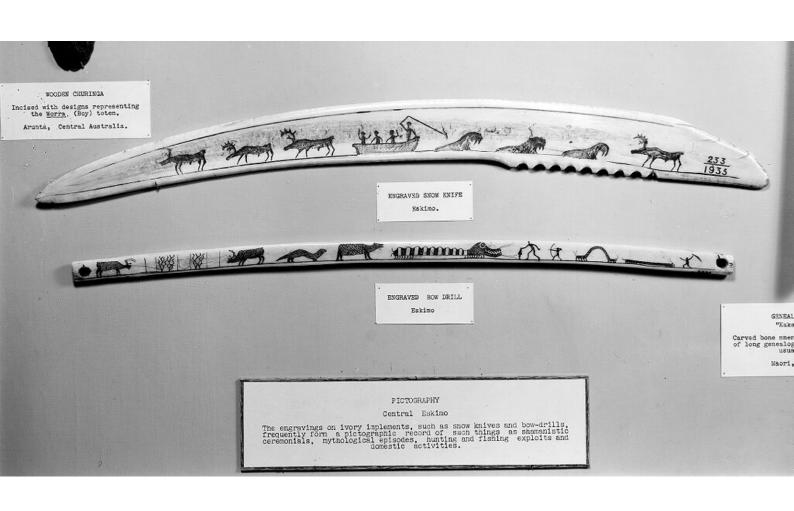

## M0012646: Inuit snow knife and part of a bow drill

## **Publication/Creation**

August 1952

## **Persistent URL**

https://wellcomecollection.org/works/f2m2w6kb

## License and attribution

Conditions of use: it is possible this item is protected by copyright and/or related rights. You are free to use this item in any way that is permitted by the copyright and related rights legislation that applies to your use. For other uses you need to obtain permission from the rights-holder(s).



Wellcome Collection 183 Euston Road London NW1 2BE UK T +44 (0)20 7611 8722 E library@wellcomecollection.org https://wellcomecollection.org