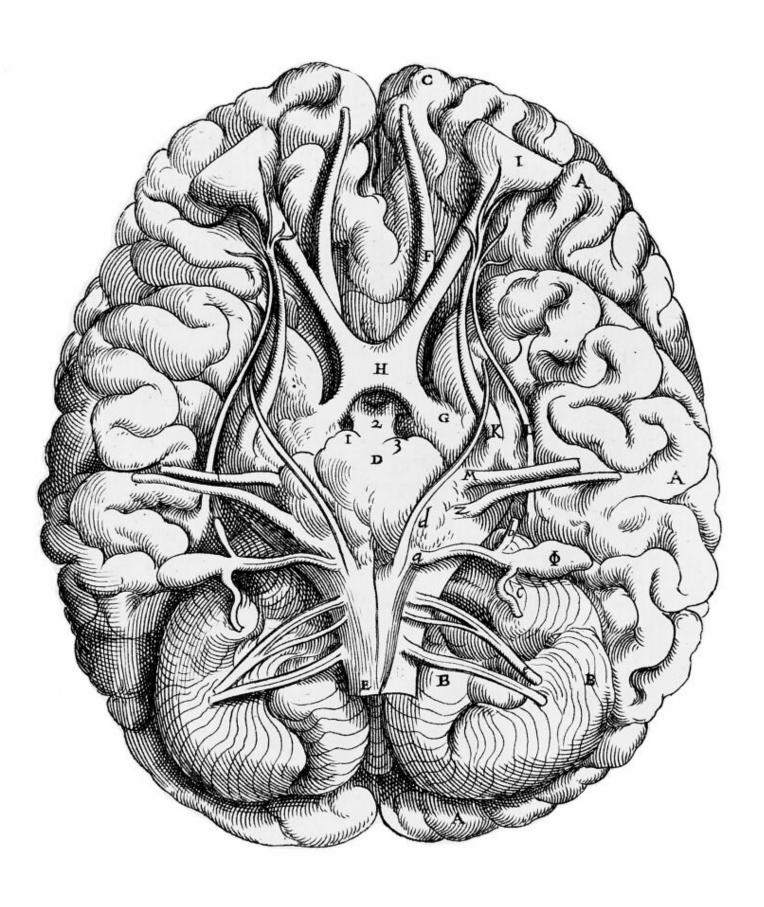

## M0012913: Diagram of the base of the brain from Thomas Geminus: Compendiosa...anatomiae delineatio (1545)