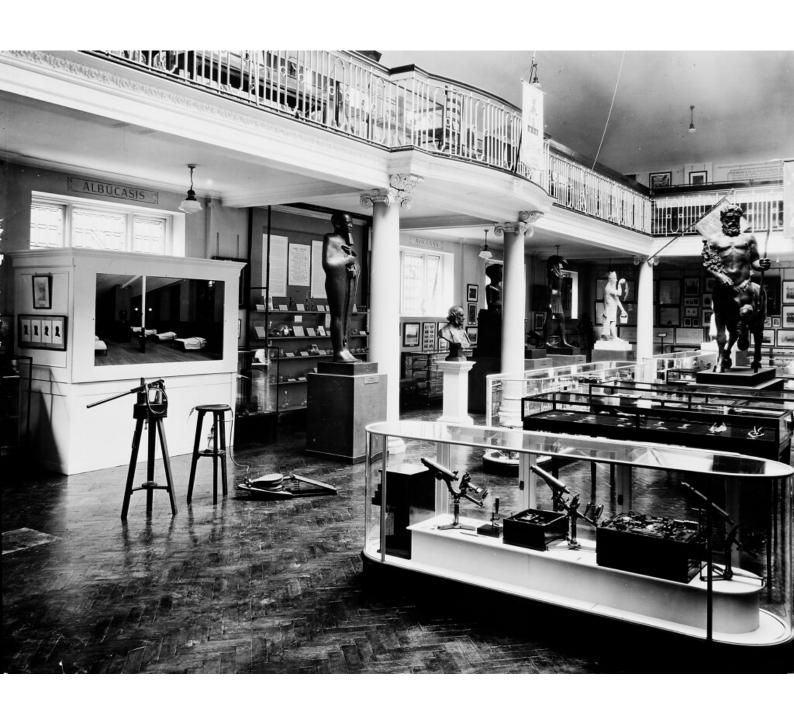

## M0013021: Interior view of the Wellcome Historical Medical Museum, Wigmore Street