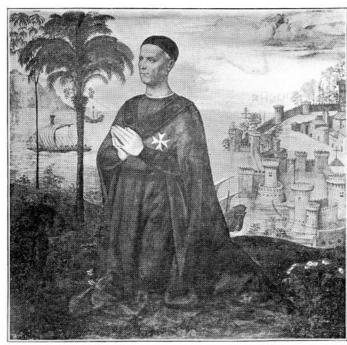

## M0012884: Portraits of Raymond du Puy (1083-1160)

## **Publication/Creation**

**April 1953** 

## **Persistent URL**

https://wellcomecollection.org/works/du9ggv96

## License and attribution

Conditions of use: it is possible this item is protected by copyright and/or related rights. You are free to use this item in any way that is permitted by the copyright and related rights legislation that applies to your use. For other uses you need to obtain permission from the rights-holder(s).



Wellcome Collection 183 Euston Road London NW1 2BE UK T +44 (0)20 7611 8722 E library@wellcomecollection.org https://wellcomecollection.org