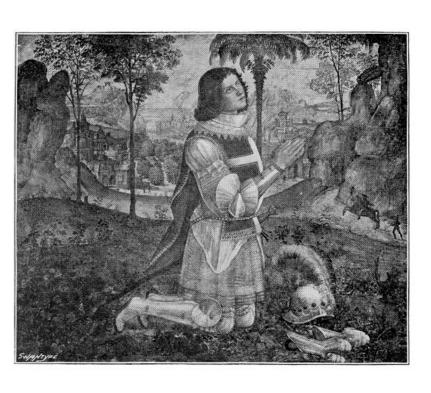

## M0012884: Portraits of Raymond du Puy (1083-1160)

## **Publication/Creation**

**April 1953** 

## **Persistent URL**

https://wellcomecollection.org/works/du9ggv96

## License and attribution

Conditions of use: it is possible this item is protected by copyright and/or related rights. You are free to use this item in any way that is permitted by the copyright and related rights legislation that applies to your use. For other uses you need to obtain permission from the rights-holder(s).



Wellcome Collection 183 Euston Road London NW1 2BE UK T +44 (0)20 7611 8722 E library@wellcomecollection.org https://wellcomecollection.org