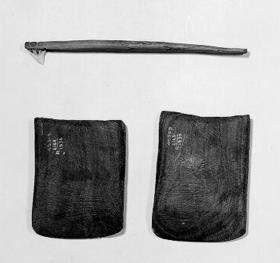

OPERATION FOR SUBCUTANEOUS LIPOMA
AT VAITUPU, ELLICE IS.

(Group passe to literate six of incluments.)
THE BURGER IS INCLUMENT THE LIPOMA WITH THE
EACHER PRINTED AND WHITE THE IS TARRING WITH THE
MALLEY AND ZOOM. HIS ASSISTANT NORMANIES IS
MAKEN THE THE TWO AND INCLUMENTS THE TWO AND IN THE FOR THE TWO AND IN THE TRESENDED IS HELDING WITH WHOOSH MAKEN.