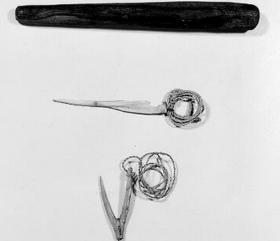

OPERATION FOR SUBCUTANEOUS LIPOMA
AT VAITUPU, ELLICE IS.

(Group passe to literate six of incluments.)
THE BURGER IS INCLUMENT THE LIPOMA WITH THE
EACHER PRINTED AND WHITE THE IS TARRING WITH THE
MALLEY AND ZOOM. HIS ASSISTANT NORMANIES IS
MAKEN THE THE TWO AND INCLUMENTS THE TWO AND IN THE FOR THE TWO AND IN THE TRESENDED IS HELDING WITH WHOOSH MAKEN.