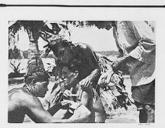

OPERATION FOR SUBCUTANEOUS LIPOMA
AT VAITUPU, ELLICE IS.

(Group passe to literate six of incluments.)
THE BURGER IS INCLUMENT THE LIPOMA WITH THE
EACHER PRINTED AND WHITE THE IS TARRING WITH THE
MALLEY AND ZOOM. HIS ASSISTANT NORMANIES IS
MAKEN THE THE TWO AND INCLUMENTS THE TWO AND IN THE FOR THE TWO AND IN THE TRESENDED IS HELDING WITH WHOOSH MAKEN.