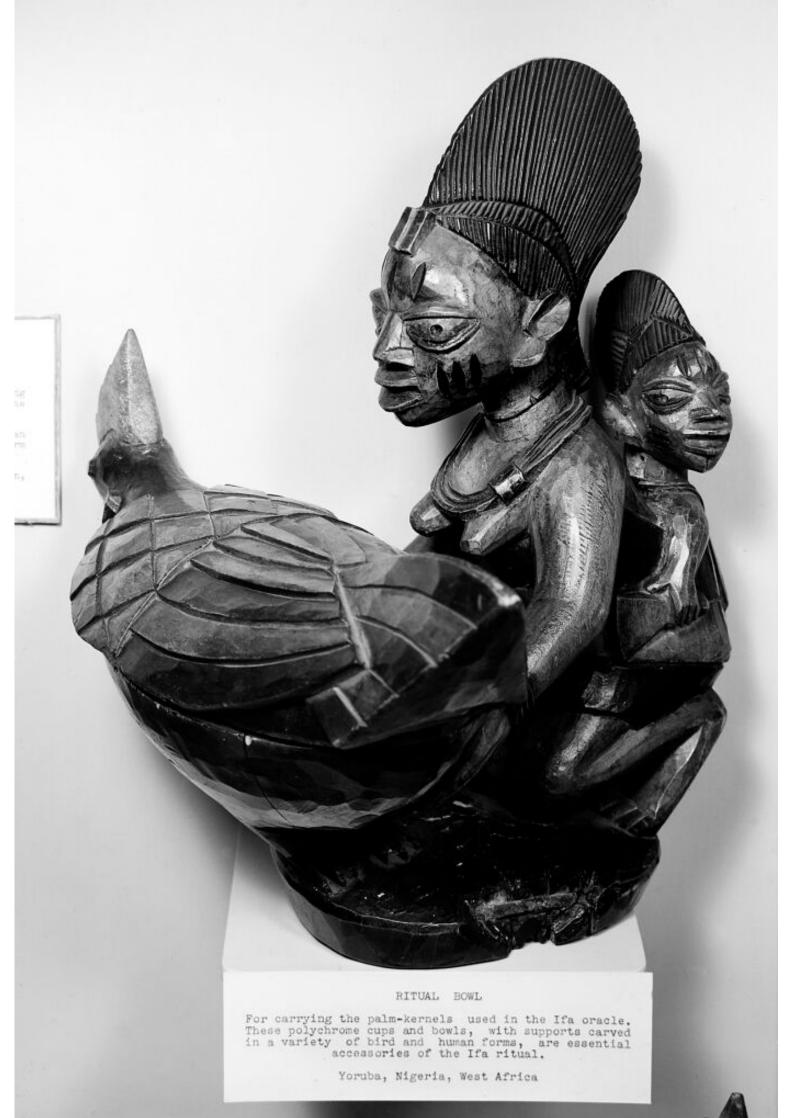

## M0012645: Carved Adjella Ifa ritual bowl, Nigeria

## **Publication/Creation**

August 1952

## **Persistent URL**

https://wellcomecollection.org/works/x7fdrcb9

## License and attribution

Conditions of use: it is possible this item is protected by copyright and/or related rights. You are free to use this item in any way that is permitted by the copyright and related rights legislation that applies to your use. For other uses you need to obtain permission from the rights-holder(s).



Wellcome Collection 183 Euston Road London NW1 2BE UK T +44 (0)20 7611 8722 E library@wellcomecollection.org https://wellcomecollection.org