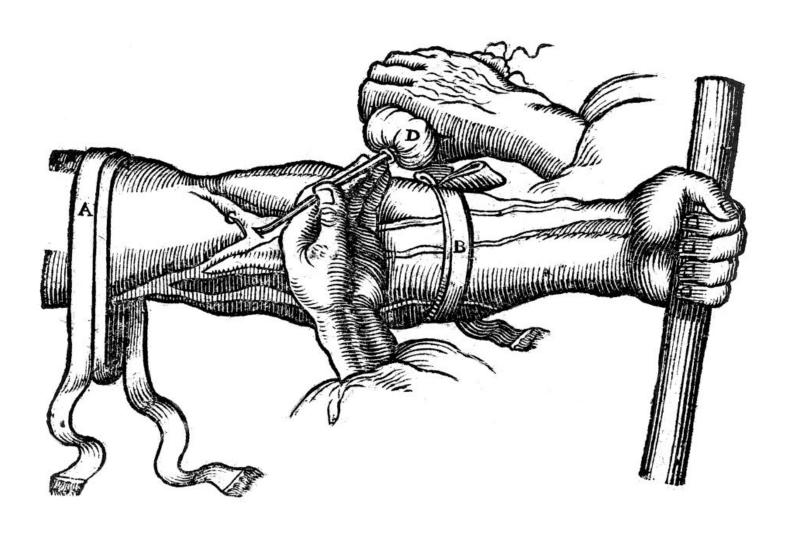

## M0012957: Illustration of a blood transfusion

## **Publication/Creation**

**April 1953** 

## **Persistent URL**

https://wellcomecollection.org/works/tv9zwspy

## License and attribution

This work has been identified as being free of known restrictions under copyright law, including all related and neighbouring rights and is being made available under the Creative Commons, Public Domain Mark.

You can copy, modify, distribute and perform the work, even for commercial purposes, without asking permission.



Wellcome Collection 183 Euston Road London NW1 2BE UK T +44 (0)20 7611 8722 E library@wellcomecollection.org https://wellcomecollection.org