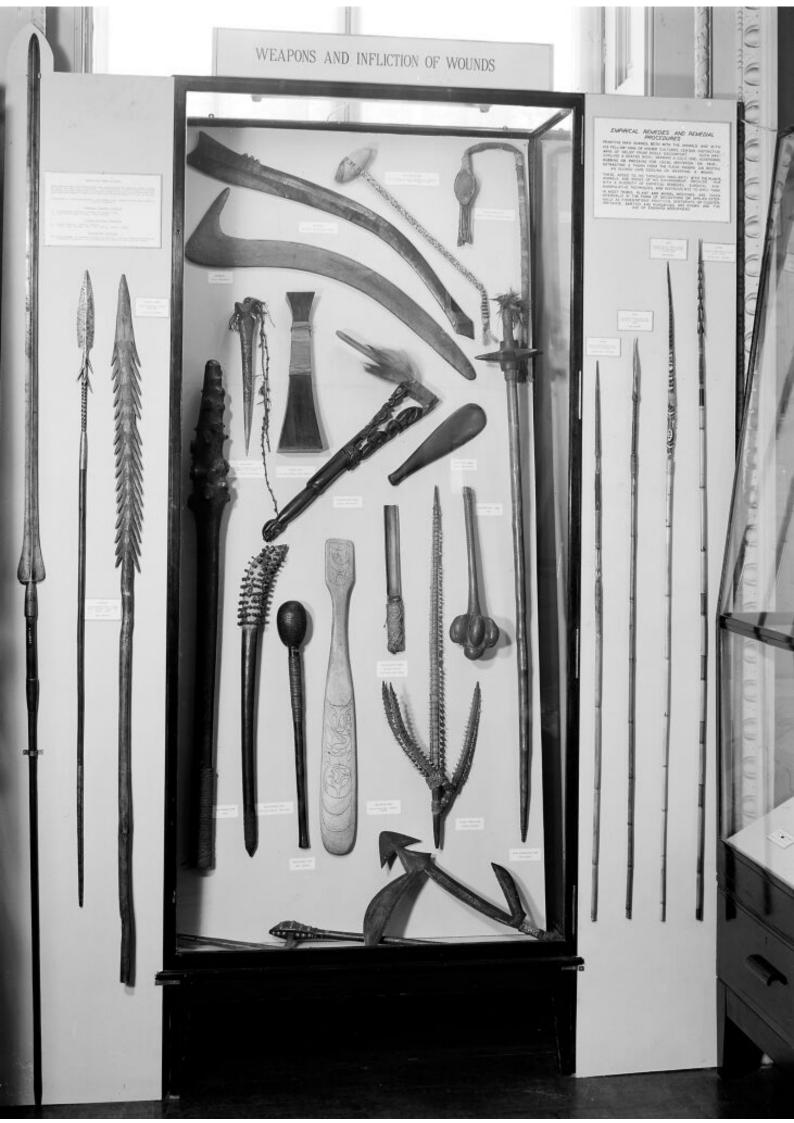

## M0012769: Section VII of the 'Medicine of the Aboriginal Peoples in the British Commonwealth' exhibition