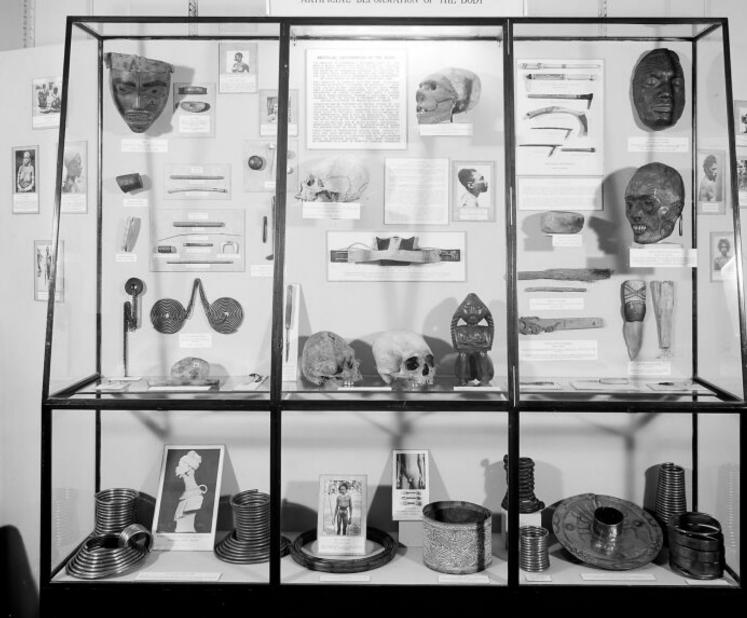

## M0012771: Section IX of the 'Medicine of the Aboriginal Peoples in the British Commonwealth' exhibition

## **Publication/Creation**

December 1952

## **Persistent URL**

https://wellcomecollection.org/works/vnk9m93d

## License and attribution

You have permission to make copies of this work under a Creative Commons, Attribution license.

This licence permits unrestricted use, distribution, and reproduction in any medium, provided the original author and source are credited. See the Legal Code for further information.

Image source should be attributed as specified in the full catalogue record. If no source is given the image should be attributed to Wellcome Collection.