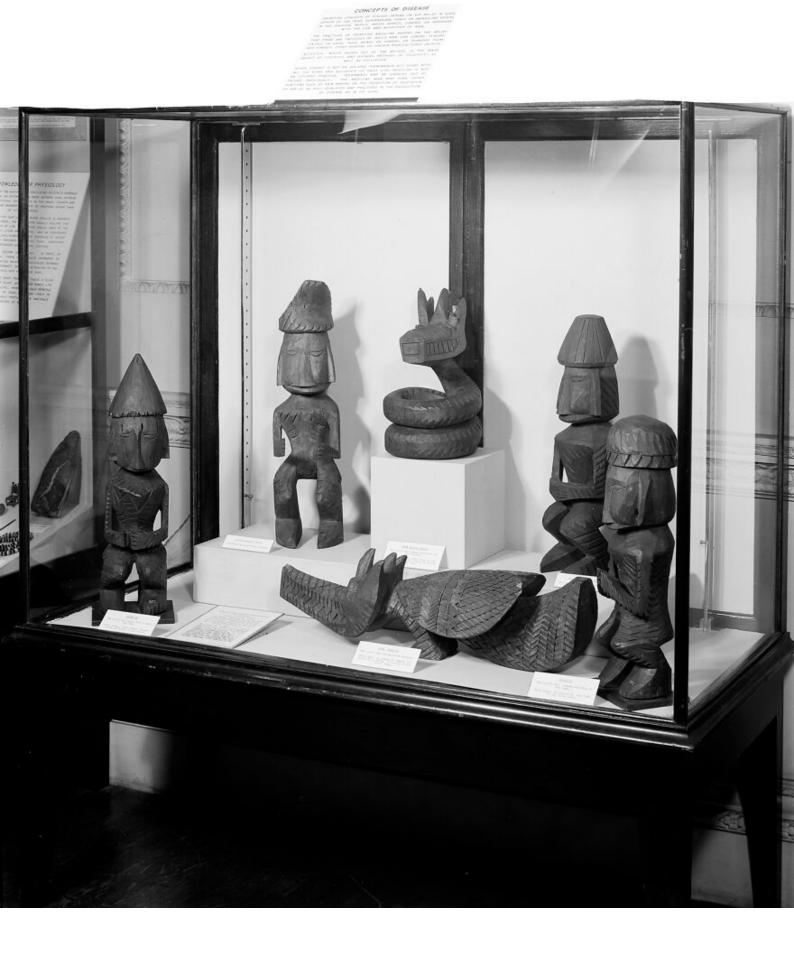

## M0012763: Section II A of the 'Medicine of the Aboriginal Peoples in the British Commonwealth' exhibition