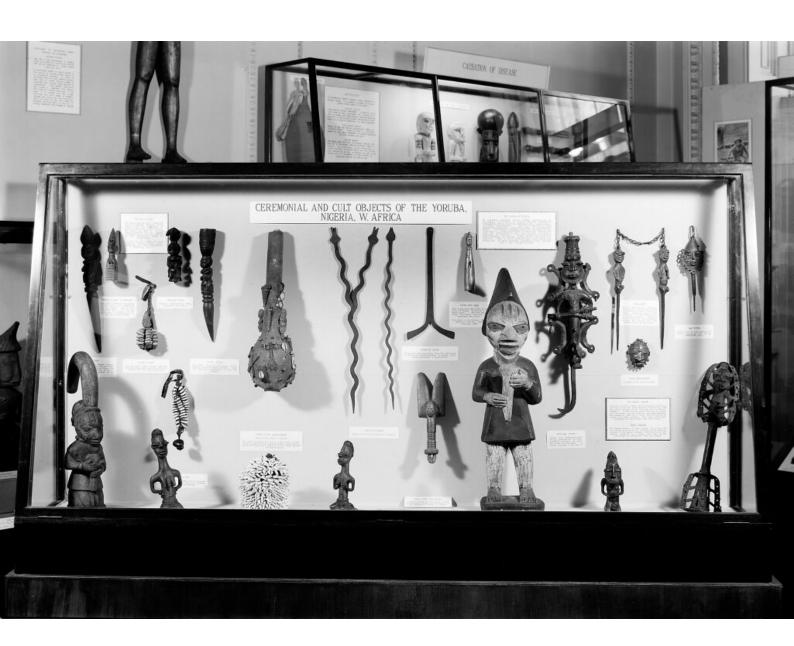

## M0012777: Section XIV C of the 'Medicine of the Aboriginal Peoples in the British Commonwealth' exhibition