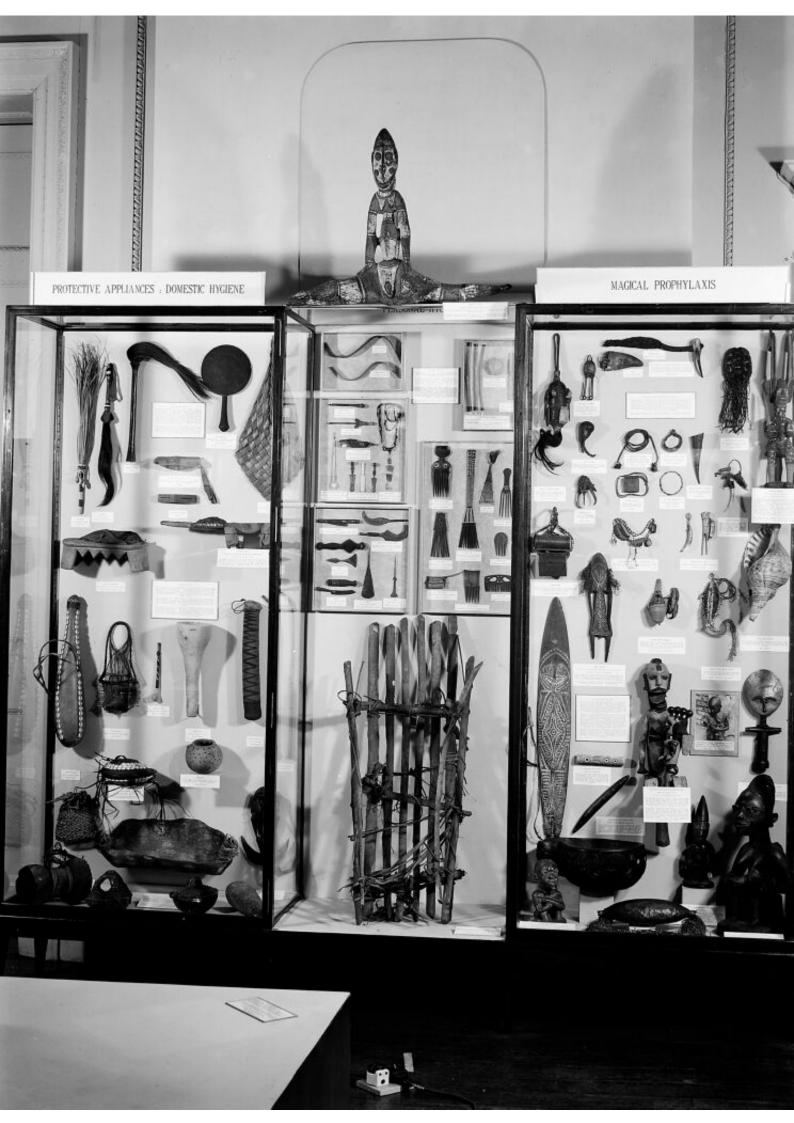

## M0012774: Section XI, XII and XIII of the 'Medicine of the Aboriginal Peoples in the British Commonwealth' exhibition