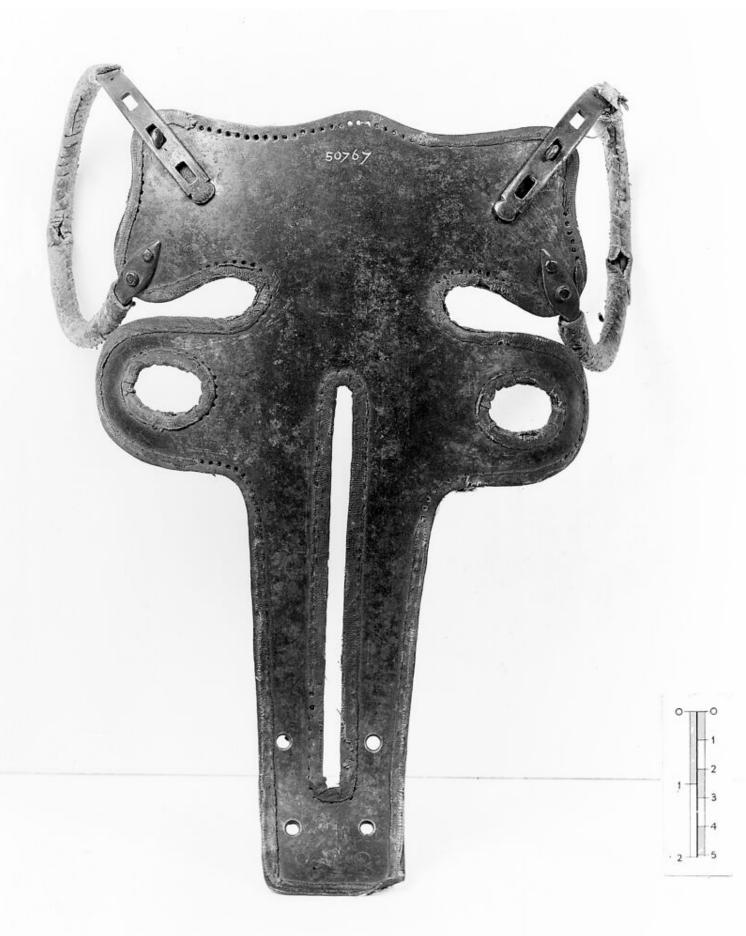

## M0012679: Iron apparatus to straighten the spine of a child, late 18th century