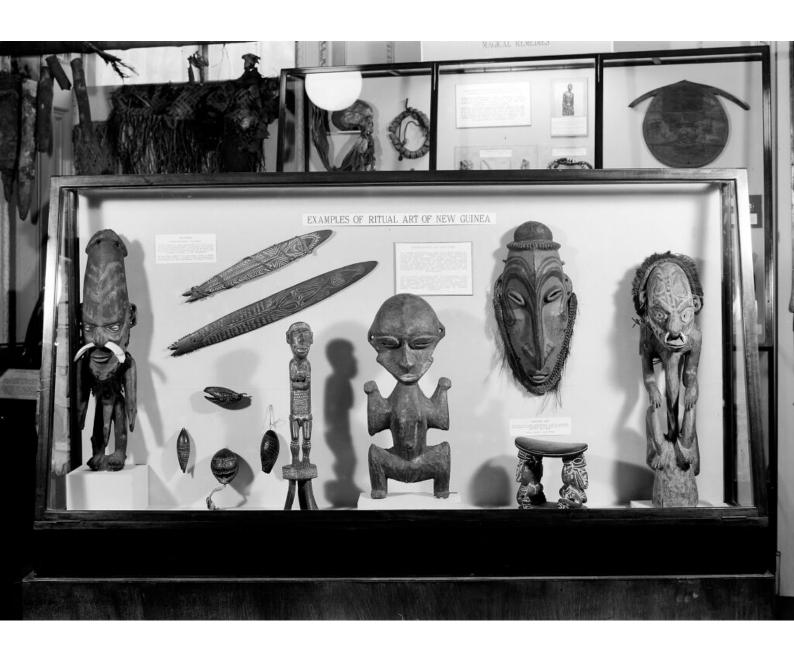

## M0012775: Section XIV B of the 'Medicine of the Aboriginal Peoples in the British Commonwealth' exhibition