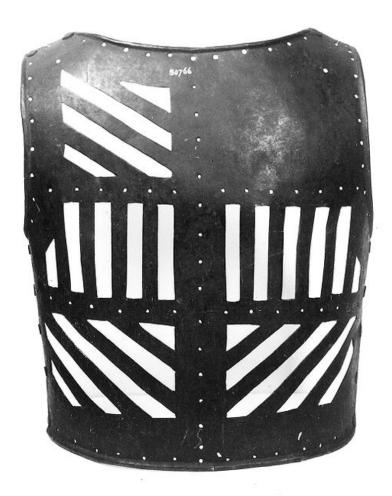

## M0012677: Iron corset for the support of a displaced shoulder blade due to curvature of the spine, 18th century