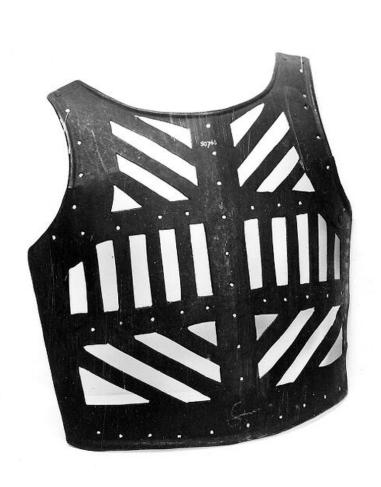

## M0012677: Iron corset for the support of a displaced shoulder blade due to curvature of the spine, 18th century