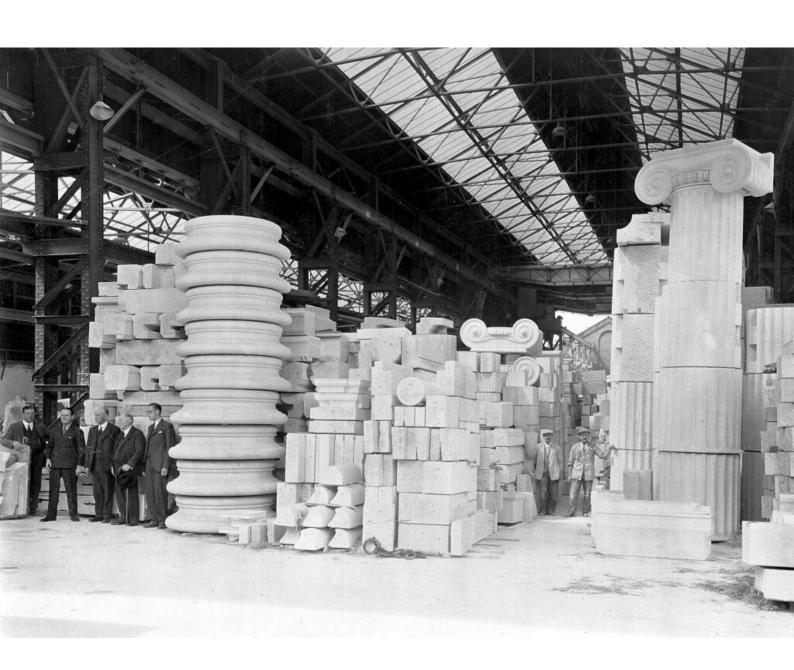

M0013013: Architect's drawing of the Wellcome Research Institute and a photograph of men next to pillars in workyard to be used in Wellcome building, 183 Euston Road.