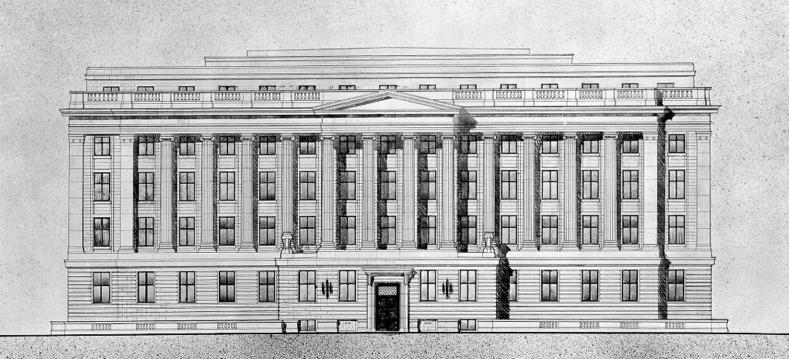

M0013013: Architect's drawing of the Wellcome Research Institute and a photograph of men next to pillars in workyard to be used in Wellcome building, 183 Euston Road.