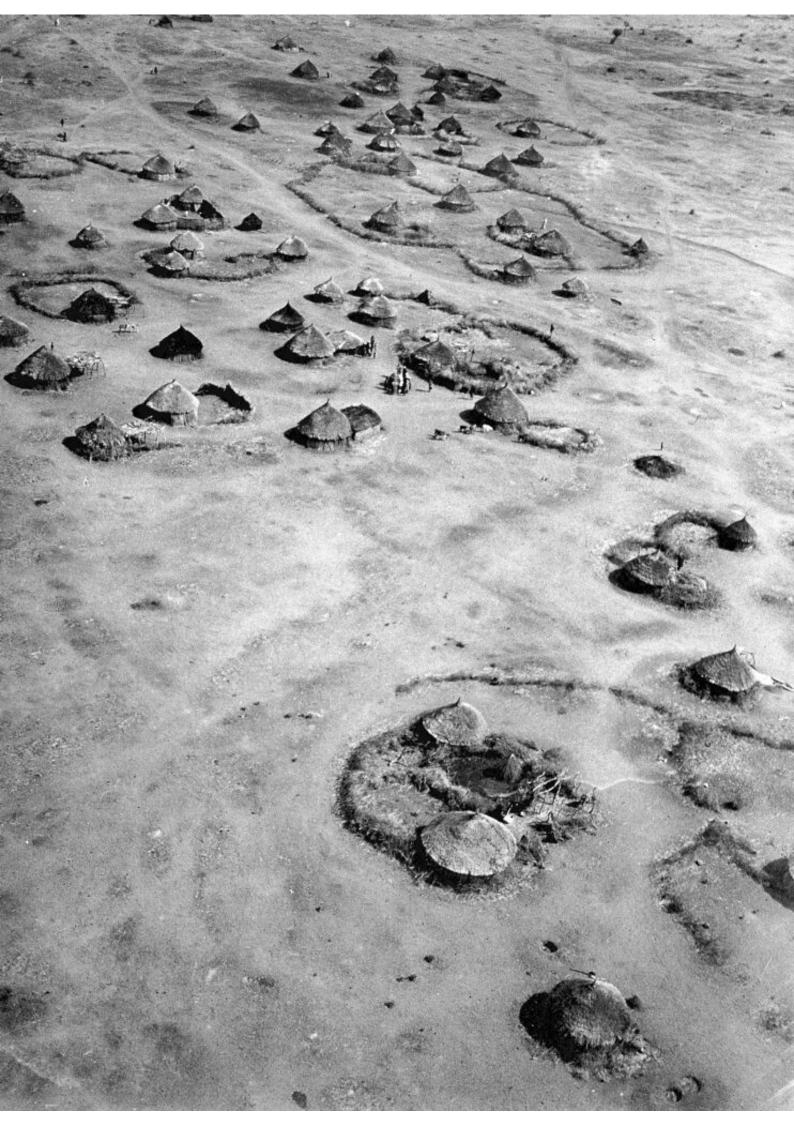

## M0013049: Aerial photographs taken at Sudab, Jebel Moya.

## **Publication/Creation**

July 1953

## **Persistent URL**

https://wellcomecollection.org/works/zyg8m9m4

## License and attribution

You have permission to make copies of this work under a Creative Commons, Attribution license.

This licence permits unrestricted use, distribution, and reproduction in any medium, provided the original author and source are credited. See the Legal Code for further information.

Image source should be attributed as specified in the full catalogue record. If no source is given the image should be attributed to Wellcome Collection.