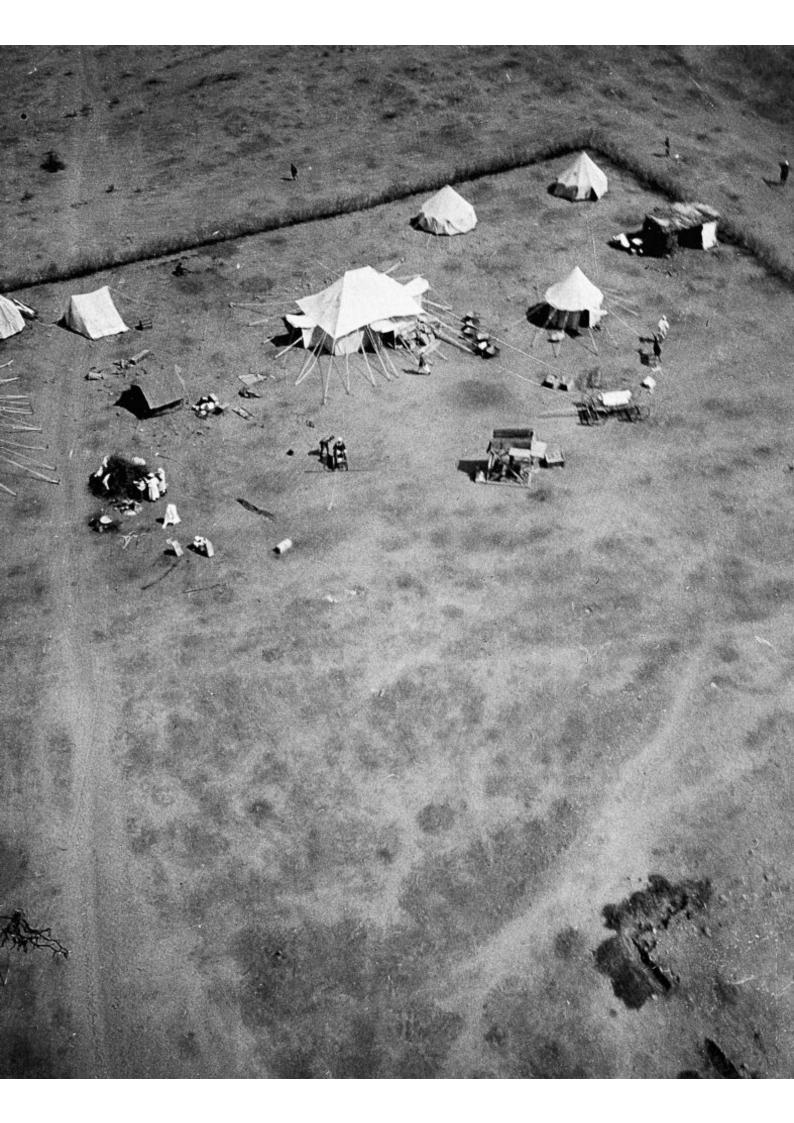

## M0013049: Aerial photographs taken at Sudab, Jebel Moya.

## **Publication/Creation**

July 1953

## **Persistent URL**

https://wellcomecollection.org/works/zyg8m9m4

## License and attribution

You have permission to make copies of this work under a Creative Commons, Attribution license.

This licence permits unrestricted use, distribution, and reproduction in any medium, provided the original author and source are credited. See the Legal Code for further information.

Image source should be attributed as specified in the full catalogue record. If no source is given the image should be attributed to Wellcome Collection.