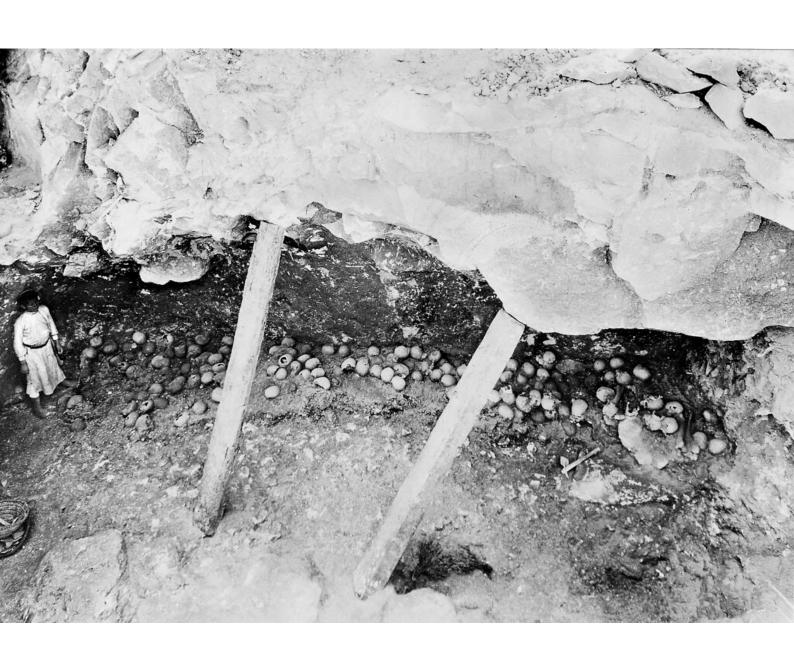

## M0013027: Tomb with deposit of skulls, Tell el Duweir

## **Publication/Creation**

July 1953

## **Persistent URL**

https://wellcomecollection.org/works/yp38dc5s

## License and attribution

You have permission to make copies of this work under a Creative Commons, Attribution license.

This licence permits unrestricted use, distribution, and reproduction in any medium, provided the original author and source are credited. See the Legal Code for further information.

Image source should be attributed as specified in the full catalogue record. If no source is given the image should be attributed to Wellcome Collection.