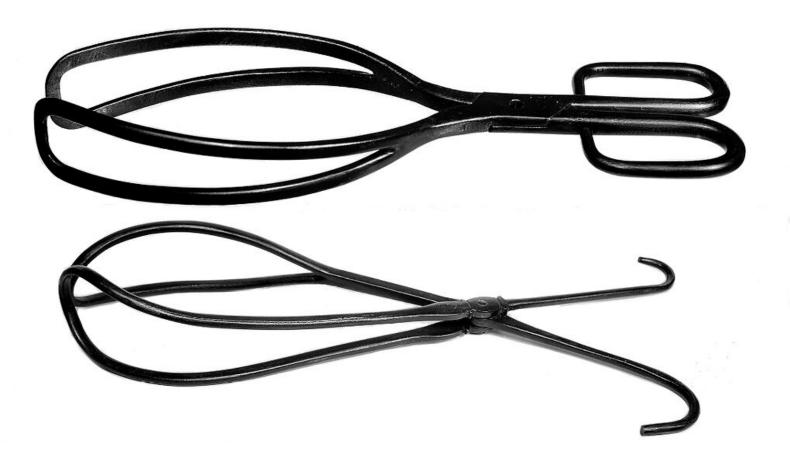

## M0012753: Pair of obstetrical forceps viewed from side

## **Publication/Creation**

December 1952

## **Persistent URL**

https://wellcomecollection.org/works/sup9t7cs

## License and attribution

You have permission to make copies of this work under a Creative Commons, Attribution license.

This licence permits unrestricted use, distribution, and reproduction in any medium, provided the original author and source are credited. See the Legal Code for further information.

Image source should be attributed as specified in the full catalogue record. If no source is given the image should be attributed to Wellcome Collection.