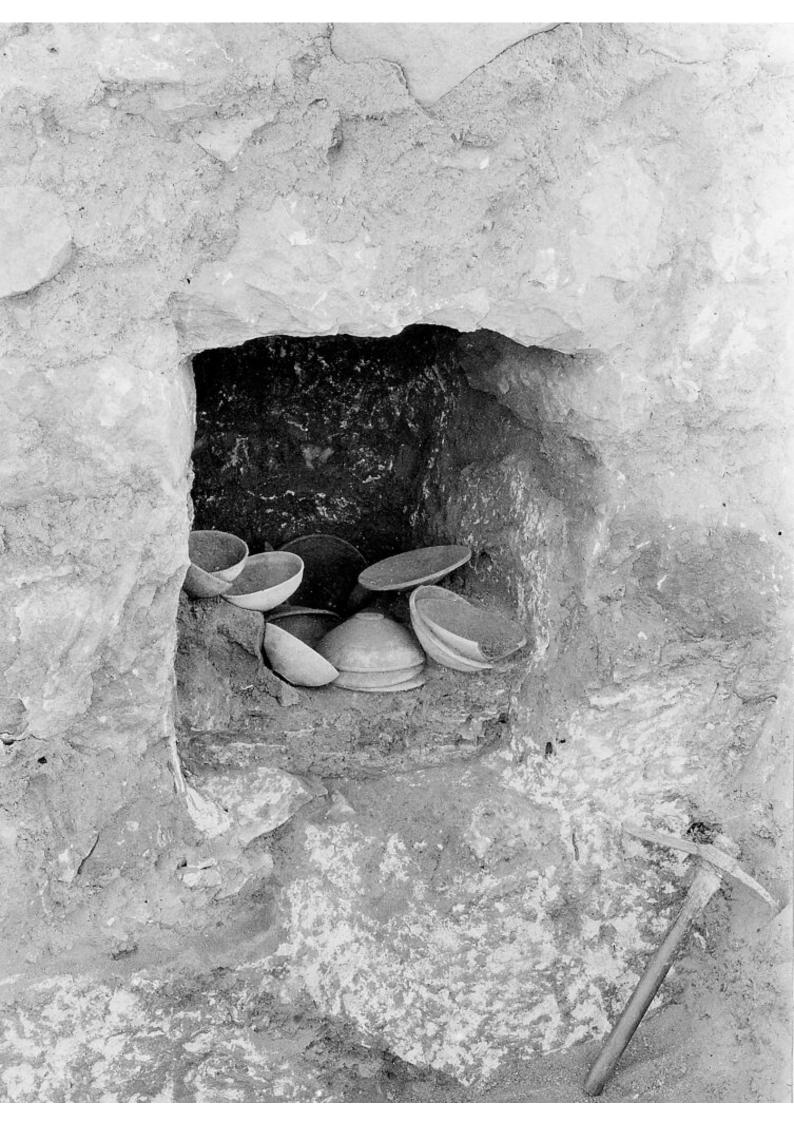

## M0013031: Niche in east wall in Fosse Temple, Tell el Duweir

## **Publication/Creation**

July 1953

## **Persistent URL**

https://wellcomecollection.org/works/d9t2nsr8

## License and attribution

You have permission to make copies of this work under a Creative Commons, Attribution license.

This licence permits unrestricted use, distribution, and reproduction in any medium, provided the original author and source are credited. See the Legal Code for further information.

Image source should be attributed as specified in the full catalogue record. If no source is given the image should be attributed to Wellcome Collection.