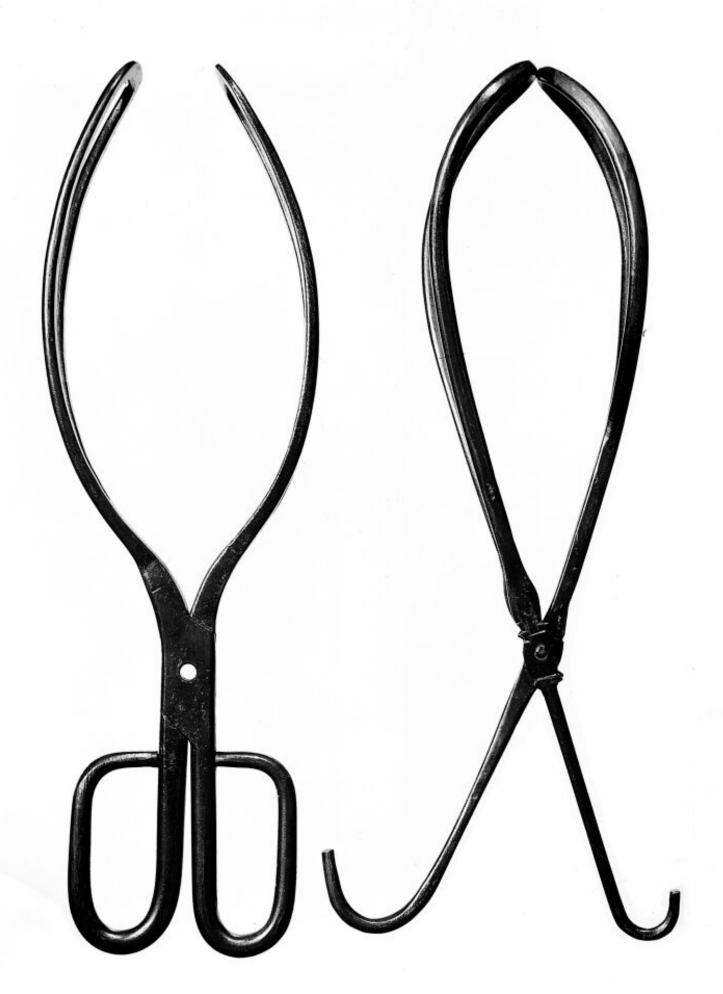

## M0012752: Pair of obstetrical forceps viewed from above

## **Publication/Creation**

December 1952

## **Persistent URL**

https://wellcomecollection.org/works/dxe3m7j6

## License and attribution

You have permission to make copies of this work under a Creative Commons, Attribution license.

This licence permits unrestricted use, distribution, and reproduction in any medium, provided the original author and source are credited. See the Legal Code for further information.

Image source should be attributed as specified in the full catalogue record. If no source is given the image should be attributed to Wellcome Collection.