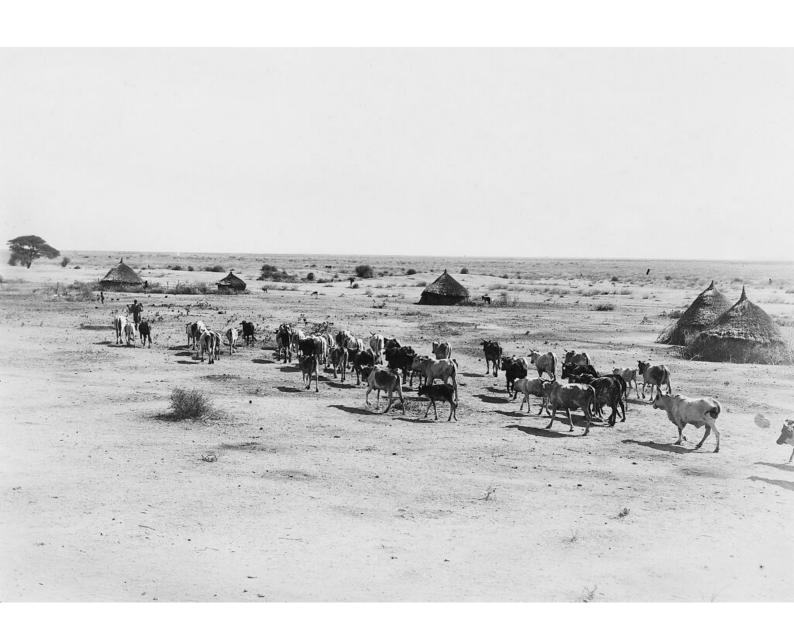

## M0013038: Cattle returning from Saqadi wells, Jebel Moya

## **Publication/Creation**

July 1953

## **Persistent URL**

https://wellcomecollection.org/works/psdhg5hd

## License and attribution

You have permission to make copies of this work under a Creative Commons, Attribution license.

This licence permits unrestricted use, distribution, and reproduction in any medium, provided the original author and source are credited. See the Legal Code for further information.

Image source should be attributed as specified in the full catalogue record. If no source is given the image should be attributed to Wellcome Collection.