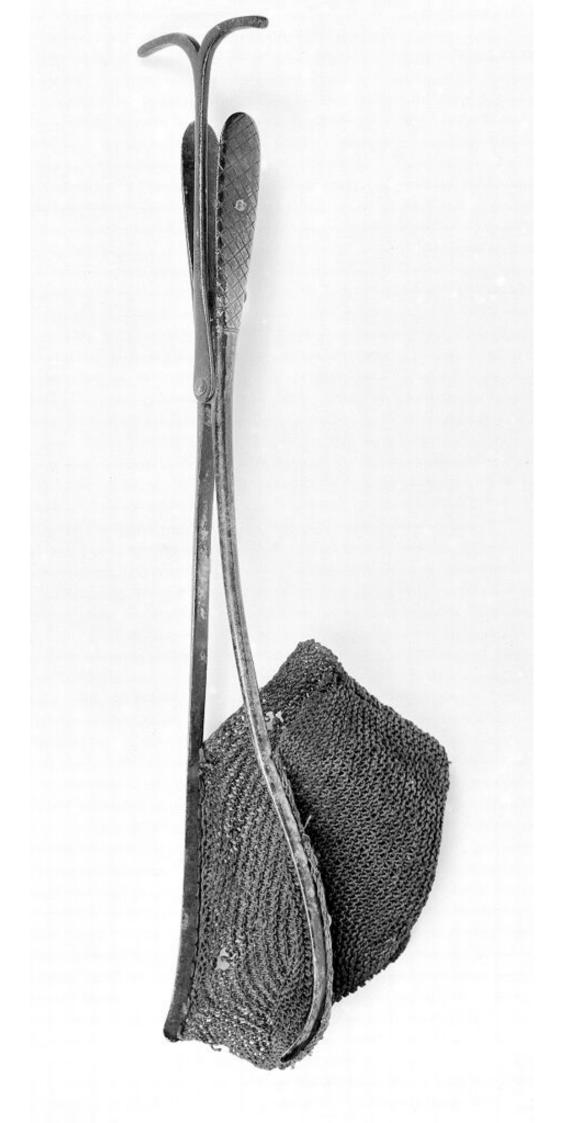

## M0012715: Stone crushing forceps with net.

## **Publication/Creation**

October 1952

## **Persistent URL**

https://wellcomecollection.org/works/pnq8pkzh

## License and attribution

You have permission to make copies of this work under a Creative Commons, Attribution license.

This licence permits unrestricted use, distribution, and reproduction in any medium, provided the original author and source are credited. See the Legal Code for further information.

Image source should be attributed as specified in the full catalogue record. If no source is given the image should be attributed to Wellcome Collection.