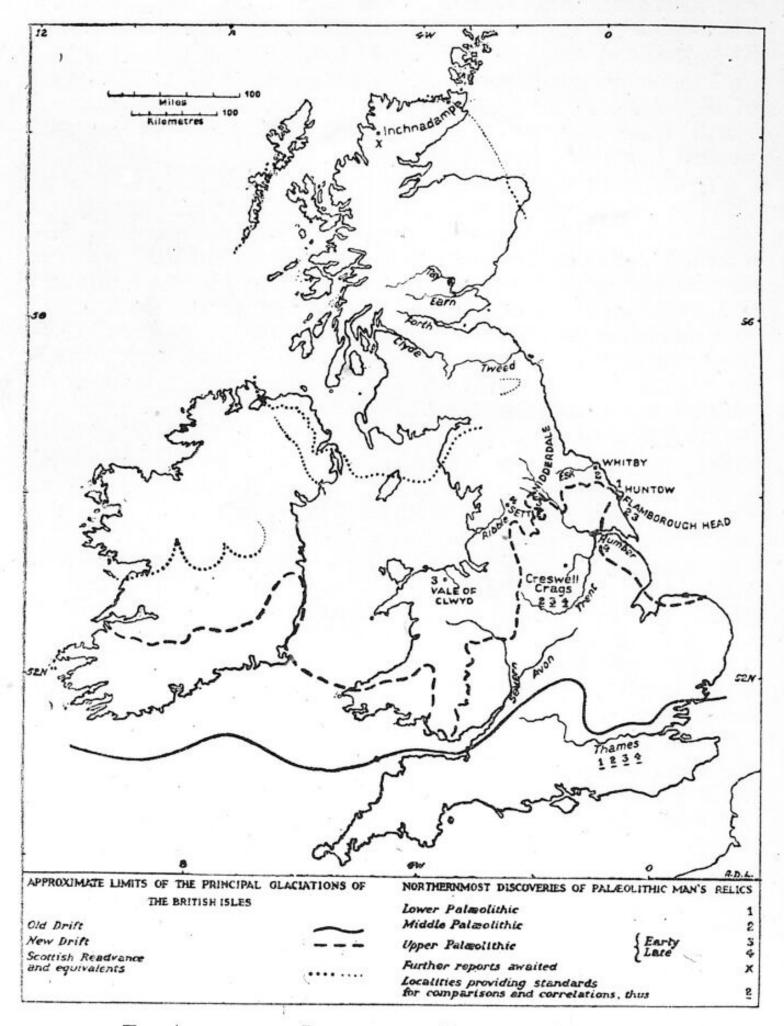

## M0012839: Map showing the northward movement of palaeolithic man in Britain.

Wellcome Collection 183 Euston Road London NW1 2BE UK T +44 (0)20 7611 8722 E library@wellcomecollection.org https://wellcomecollection.org

THE APPROXIMATE LIMITS OF THE PRINCIPAL GLACIATIONS OF THE BRITISH ISLES, AND THE NORTHERNMOST DISCOVERIES OF PALAEOLITHIC MAN'S RELICS.