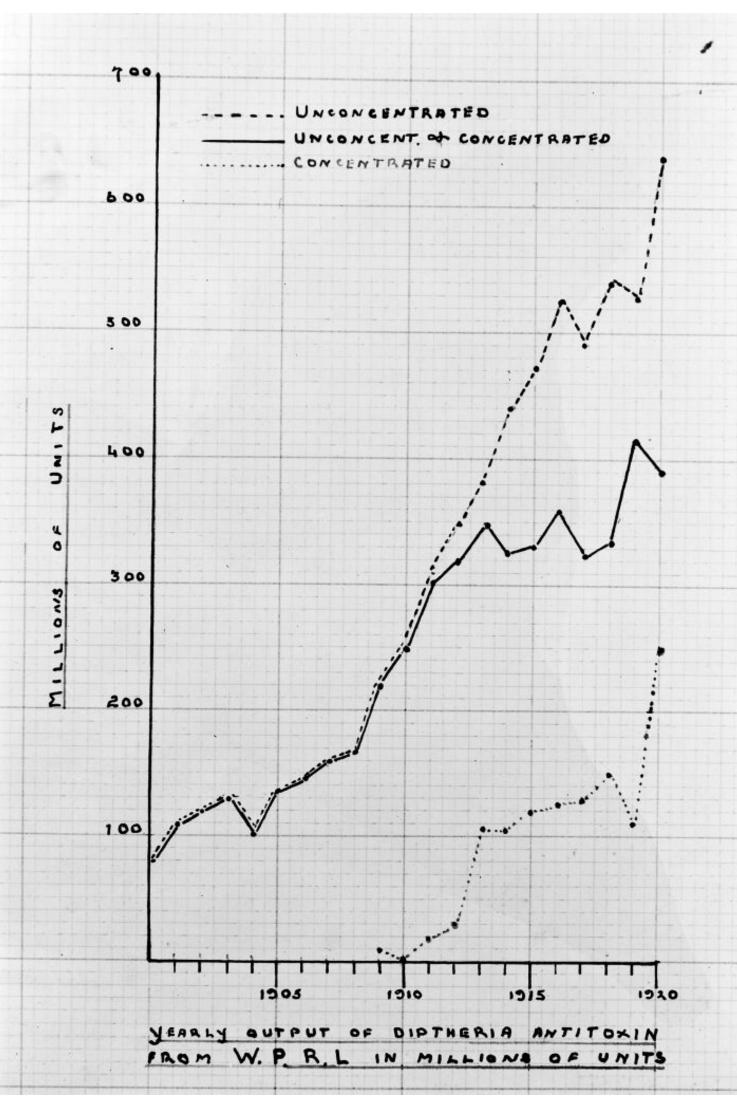

## M0013170: Chart recording the yearly output of diphtheria antitoxin

## **Publication/Creation**

October 1953

## **Persistent URL**

https://wellcomecollection.org/works/hh98hrsk

## License and attribution

You have permission to make copies of this work under a Creative Commons, Attribution license.

This licence permits unrestricted use, distribution, and reproduction in any medium, provided the original author and source are credited. See the Legal Code for further information.

Image source should be attributed as specified in the full catalogue record. If no source is given the image should be attributed to Wellcome Collection.