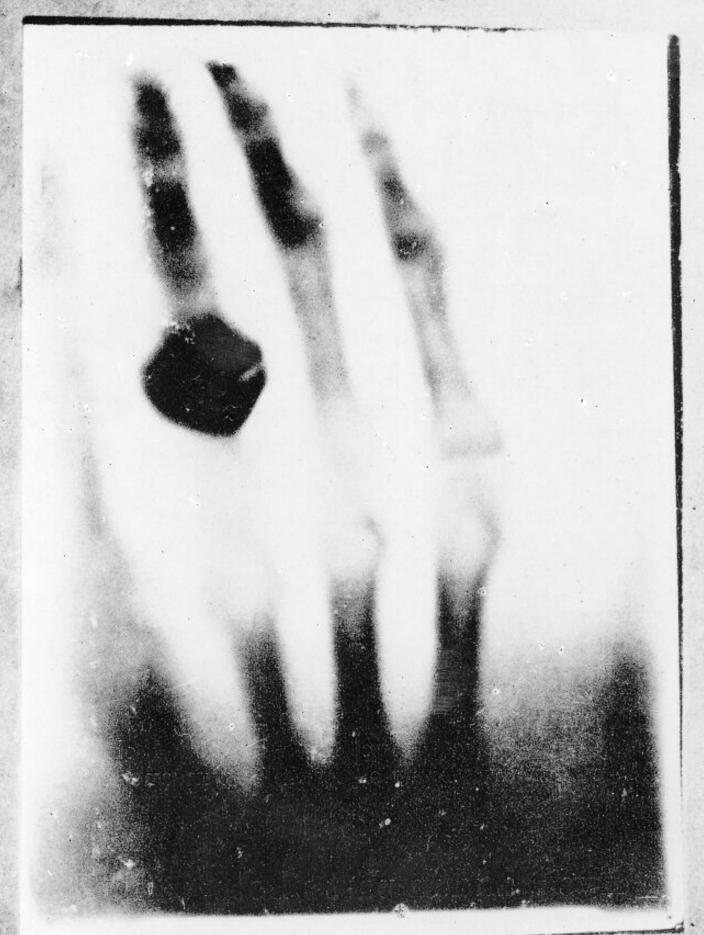

## M0013192EA: Radiograph made by Rontgen

## **Publication/Creation**

October 1953

## **Persistent URL**

https://wellcomecollection.org/works/chq9s86w

## License and attribution

Wellcome Library; GB.

Conditions of use: it is possible this item is protected by copyright and/or related rights. You are free to use this item in any way that is permitted by the copyright and related rights legislation that applies to your use. For other uses you need to obtain permission from the rights-holder(s).



Wellcome Collection 183 Euston Road London NW1 2BE UK T +44 (0)20 7611 8722 E library@wellcomecollection.org https://wellcomecollection.org Frand mit Fringen: \$2 u.14.



DER UNIVERSITAT