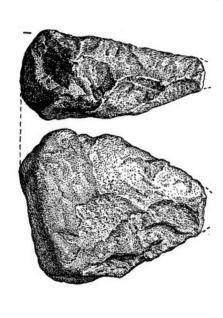

## M0012838: Paleoliths from gravel at Chapel Pill Farm

## **Publication/Creation**

January 1953

## **Persistent URL**

https://wellcomecollection.org/works/zh2dkgzn

## License and attribution

Conditions of use: it is possible this item is protected by copyright and/or related rights. You are free to use this item in any way that is permitted by the copyright and related rights legislation that applies to your use. For other uses you need to obtain permission from the rights-holder(s).



Wellcome Collection 183 Euston Road London NW1 2BE UK T +44 (0)20 7611 8722 E library@wellcomecollection.org https://wellcomecollection.org











2 ins.