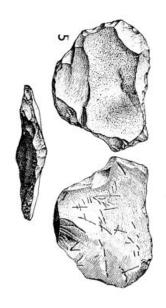

## M0012838: Paleoliths from gravel at Chapel Pill Farm

## **Publication/Creation**

January 1953

## **Persistent URL**

https://wellcomecollection.org/works/zh2dkgzn

## License and attribution

Conditions of use: it is possible this item is protected by copyright and/or related rights. You are free to use this item in any way that is permitted by the copyright and related rights legislation that applies to your use. For other uses you need to obtain permission from the rights-holder(s).



Wellcome Collection 183 Euston Road London NW1 2BE UK T +44 (0)20 7611 8722 E library@wellcomecollection.org https://wellcomecollection.org











2 ins.