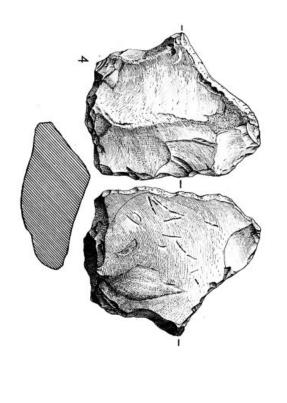

## M0012838: Paleoliths from gravel at Chapel Pill Farm

## **Publication/Creation**

January 1953

## **Persistent URL**

https://wellcomecollection.org/works/zh2dkgzn

## License and attribution

Conditions of use: it is possible this item is protected by copyright and/or related rights. You are free to use this item in any way that is permitted by the copyright and related rights legislation that applies to your use. For other uses you need to obtain permission from the rights-holder(s).



Wellcome Collection 183 Euston Road London NW1 2BE UK T +44 (0)20 7611 8722 E library@wellcomecollection.org https://wellcomecollection.org











2 ins.