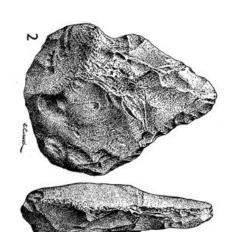

## M0012838: Paleoliths from gravel at Chapel Pill Farm

## **Publication/Creation**

January 1953

## **Persistent URL**

https://wellcomecollection.org/works/zh2dkgzn

## License and attribution

Conditions of use: it is possible this item is protected by copyright and/or related rights. You are free to use this item in any way that is permitted by the copyright and related rights legislation that applies to your use. For other uses you need to obtain permission from the rights-holder(s).



Wellcome Collection 183 Euston Road London NW1 2BE UK T +44 (0)20 7611 8722 E library@wellcomecollection.org https://wellcomecollection.org











2 ins.