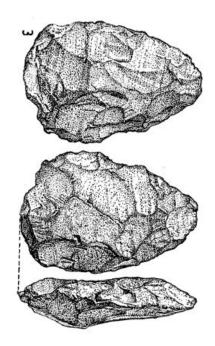

## M0012838: Paleoliths from gravel at Chapel Pill Farm

## **Publication/Creation**

January 1953

## **Persistent URL**

https://wellcomecollection.org/works/zh2dkgzn

## License and attribution

Conditions of use: it is possible this item is protected by copyright and/or related rights. You are free to use this item in any way that is permitted by the copyright and related rights legislation that applies to your use. For other uses you need to obtain permission from the rights-holder(s).



Wellcome Collection 183 Euston Road London NW1 2BE UK T +44 (0)20 7611 8722 E library@wellcomecollection.org https://wellcomecollection.org











2 ins.