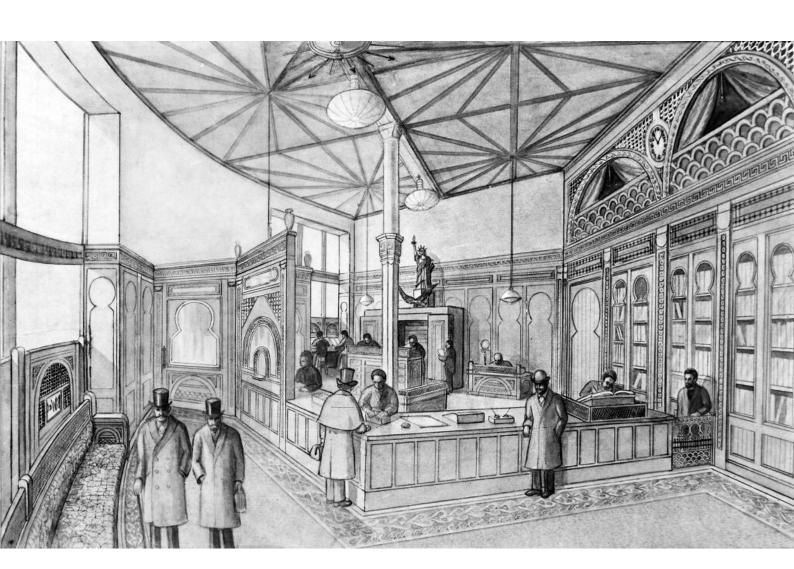

## M0013153: Drawing of the interior of Snow Hill Building, 1885

## **Publication/Creation**

October 1953

## **Persistent URL**

https://wellcomecollection.org/works/ctj465dk

## License and attribution

This work has been identified as being free of known restrictions under copyright law, including all related and neighbouring rights and is being made available under the Creative Commons, Public Domain Mark.

You can copy, modify, distribute and perform the work, even for commercial purposes, without asking permission.



Wellcome Collection 183 Euston Road London NW1 2BE UK T +44 (0)20 7611 8722 E library@wellcomecollection.org https://wellcomecollection.org