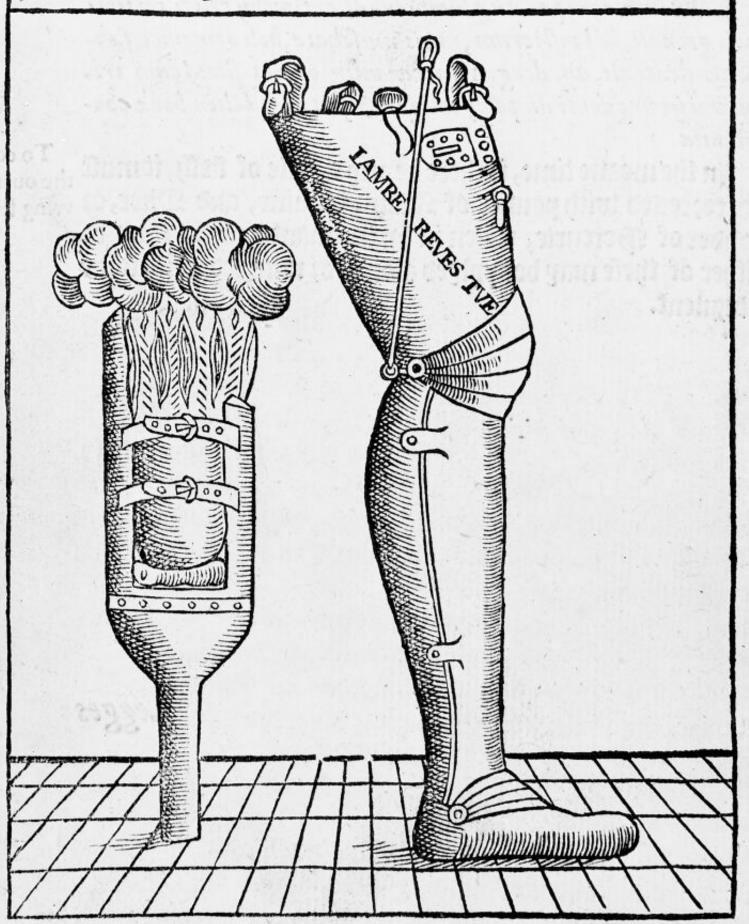

## M0012909: Illustration of artificial legs

## **Publication/Creation**

**April 1953** 

## **Persistent URL**

https://wellcomecollection.org/works/psbuxabg

## License and attribution

This work has been identified as being free of known restrictions under copyright law, including all related and neighbouring rights and is being made available under the Creative Commons, Public Domain Mark.

You can copy, modify, distribute and perform the work, even for commercial purposes, without asking permission.



Wellcome Collection 183 Euston Road London NW1 2BE UK T +44 (0)20 7611 8722 E library@wellcomecollection.org https://wellcomecollection.org Legges of wood.