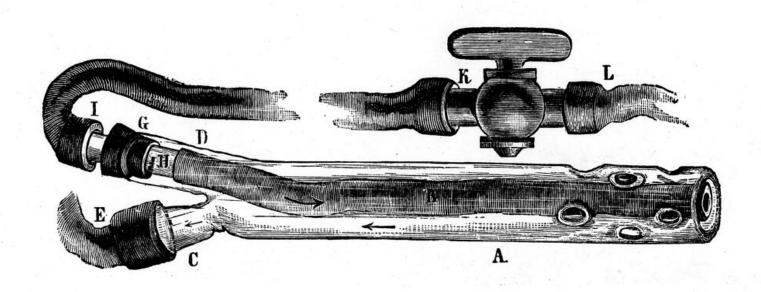

## M0012742: Illustrations of Morosoff and Hayes irrigators

### **Publication/Creation**

November 1952

#### **Persistent URL**

https://wellcomecollection.org/works/x6js9sbf

#### License and attribution

This work has been identified as being free of known restrictions under copyright law, including all related and neighbouring rights and is being made available under the Creative Commons, Public Domain Mark.

You can copy, modify, distribute and perform the work, even for commercial purposes, without asking permission.



Wellcome Collection 183 Euston Road London NW1 2BE UK T +44 (0)20 7611 8722 E library@wellcomecollection.org https://wellcomecollection.org

# IRRIGATEURS