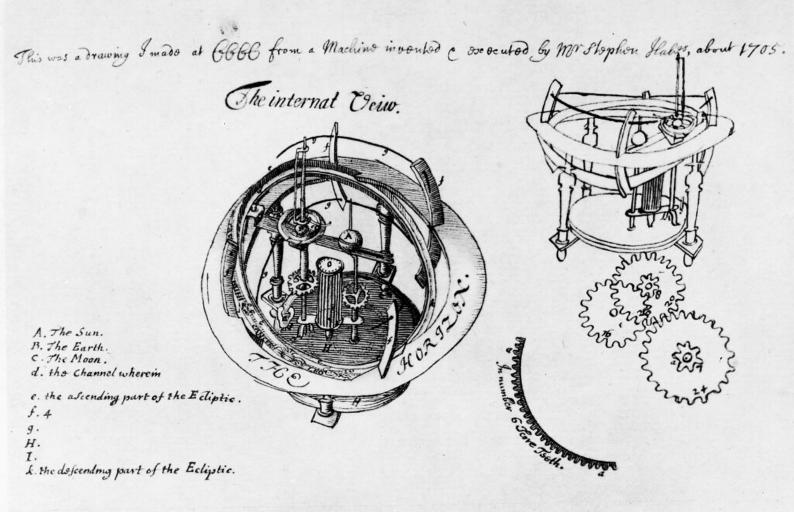

## M0012952: Illustration of Hales' machine to demonstrate the movement of the planets