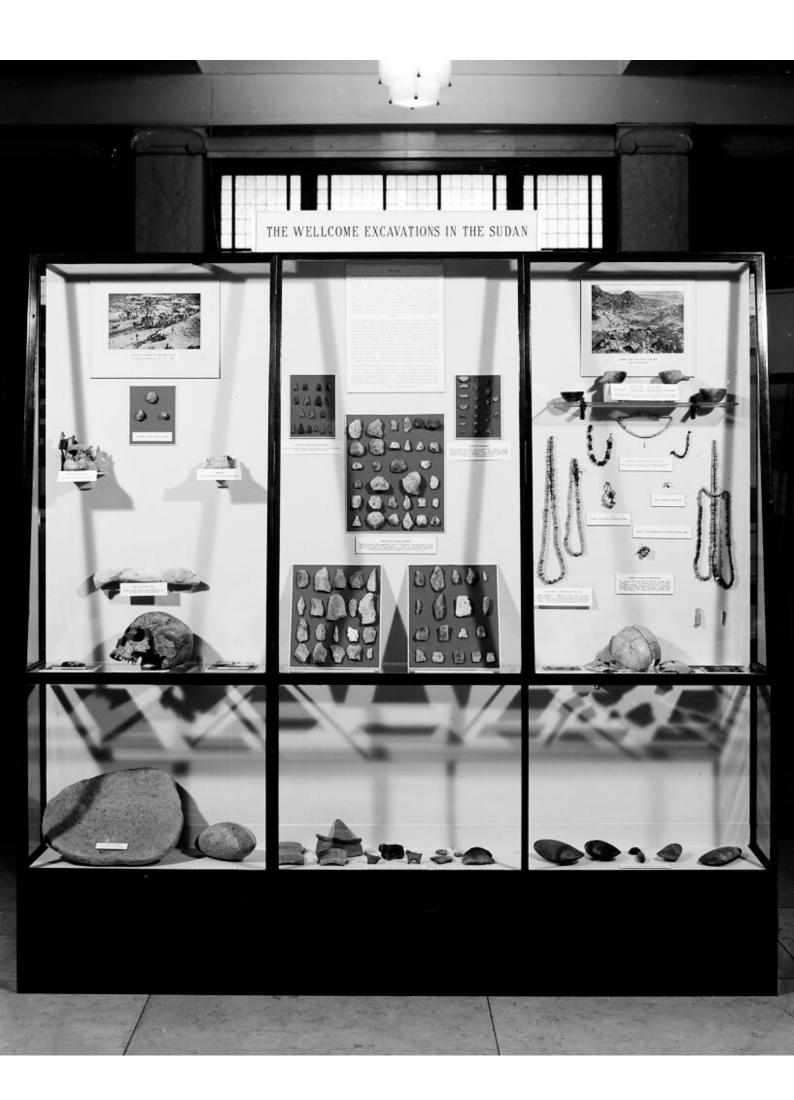

## M0013137: Section XI on Henry Wellcome's archaeological interests, 1953

## **Publication/Creation**

October 1953

## **Persistent URL**

https://wellcomecollection.org/works/csa7wrcq

## License and attribution

You have permission to make copies of this work under a Creative Commons, Attribution license.

This licence permits unrestricted use, distribution, and reproduction in any medium, provided the original author and source are credited. See the Legal Code for further information.

Image source should be attributed as specified in the full catalogue record. If no source is given the image should be attributed to Wellcome Collection.