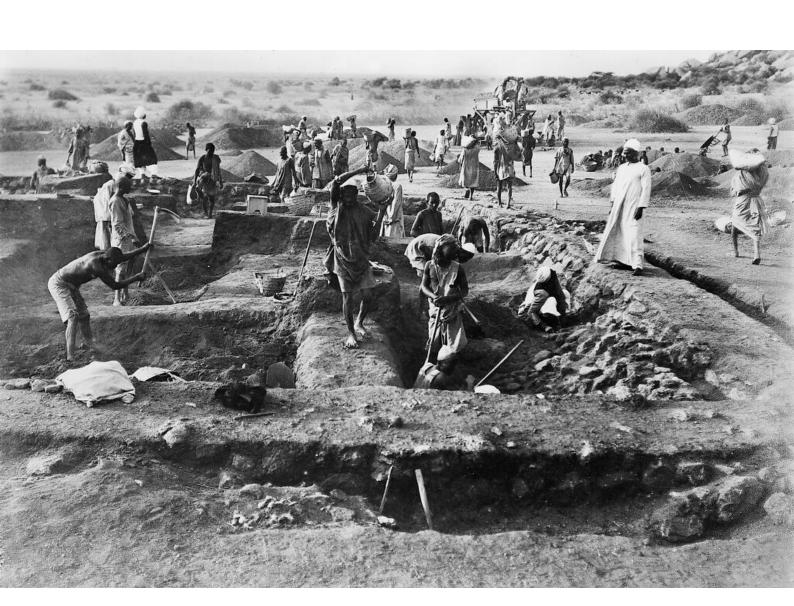

## M0013045: Ruins uncovered at Saqadi, Jebel Moya

## **Publication/Creation**

July 1953

## **Persistent URL**

https://wellcomecollection.org/works/jzsm9hxy

## License and attribution

You have permission to make copies of this work under a Creative Commons, Attribution license.

This licence permits unrestricted use, distribution, and reproduction in any medium, provided the original author and source are credited. See the Legal Code for further information.

Image source should be attributed as specified in the full catalogue record. If no source is given the image should be attributed to Wellcome Collection.