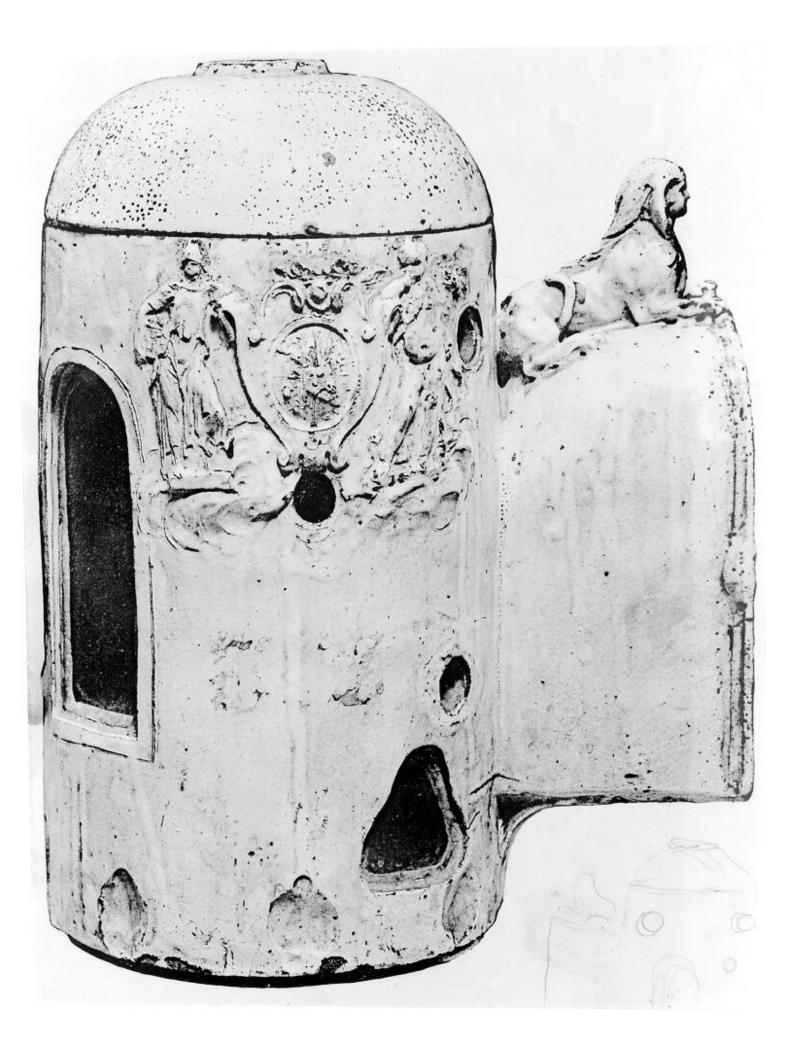

## M0012823: Alchemist's athanor.

## **Publication/Creation**

January 1953

## **Persistent URL**

https://wellcomecollection.org/works/r4mkj36c

## License and attribution

You have permission to make copies of this work under a Creative Commons, Attribution license.

This licence permits unrestricted use, distribution, and reproduction in any medium, provided the original author and source are credited. See the Legal Code for further information.

Image source should be attributed as specified in the full catalogue record. If no source is given the image should be attributed to Wellcome Collection.