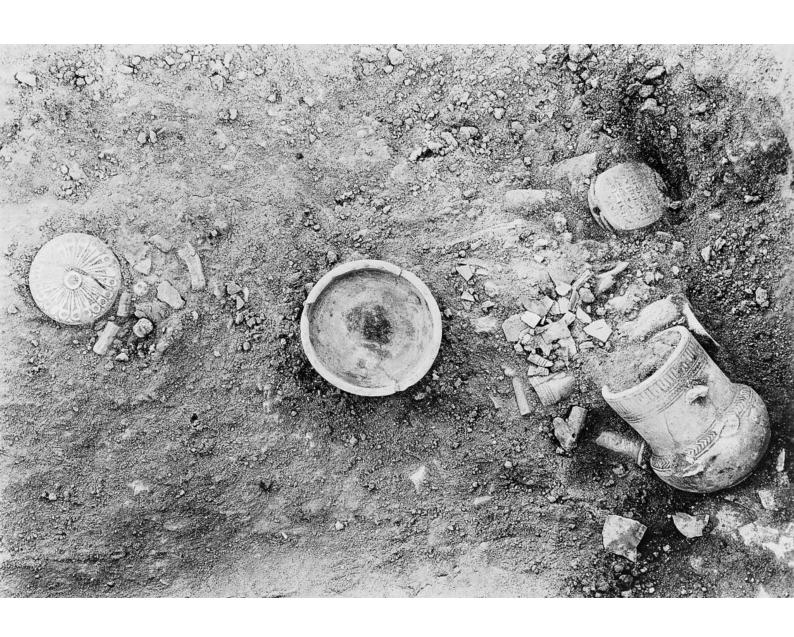

## M0013028: Cache of toilet vessels in Fosse Temple, Tell el Duweir

## **Publication/Creation**

July 1953

## **Persistent URL**

https://wellcomecollection.org/works/sy5x2yw3

## License and attribution

You have permission to make copies of this work under a Creative Commons, Attribution license.

This licence permits unrestricted use, distribution, and reproduction in any medium, provided the original author and source are credited. See the Legal Code for further information.

Image source should be attributed as specified in the full catalogue record. If no source is given the image should be attributed to Wellcome Collection.