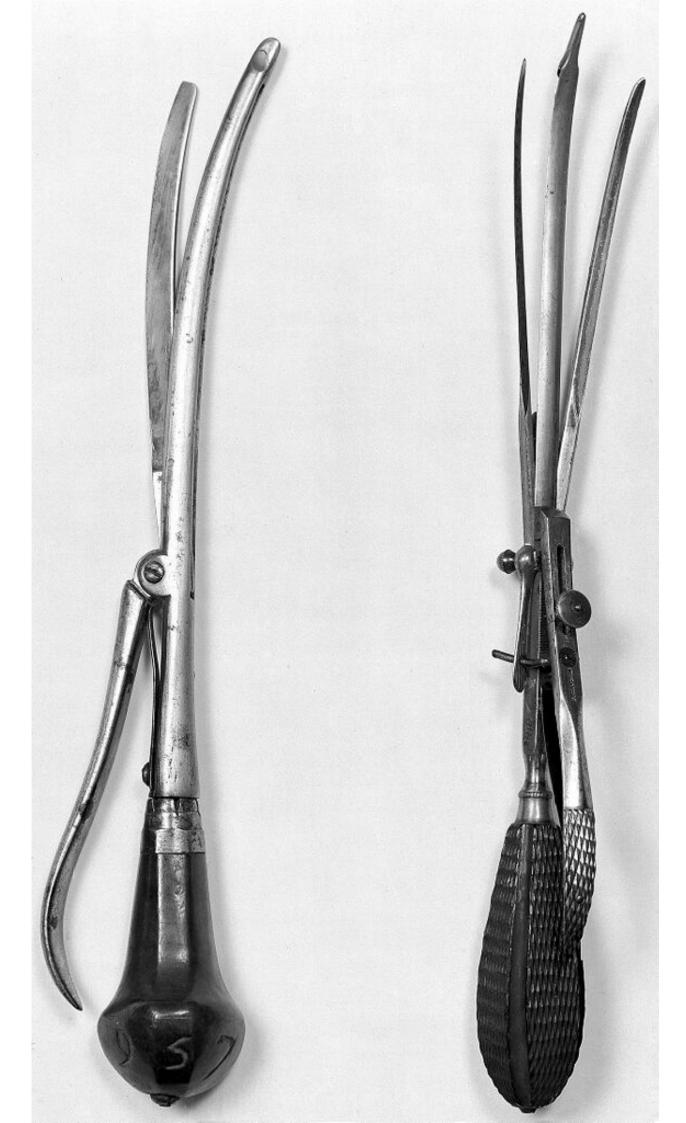

## M0012713: Two lithotomes, 18th century.

## **Publication/Creation**

October 1952

## **Persistent URL**

https://wellcomecollection.org/works/rcn8sram

## License and attribution

You have permission to make copies of this work under a Creative Commons, Attribution license.

This licence permits unrestricted use, distribution, and reproduction in any medium, provided the original author and source are credited. See the Legal Code for further information.

Image source should be attributed as specified in the full catalogue record. If no source is given the image should be attributed to Wellcome Collection.