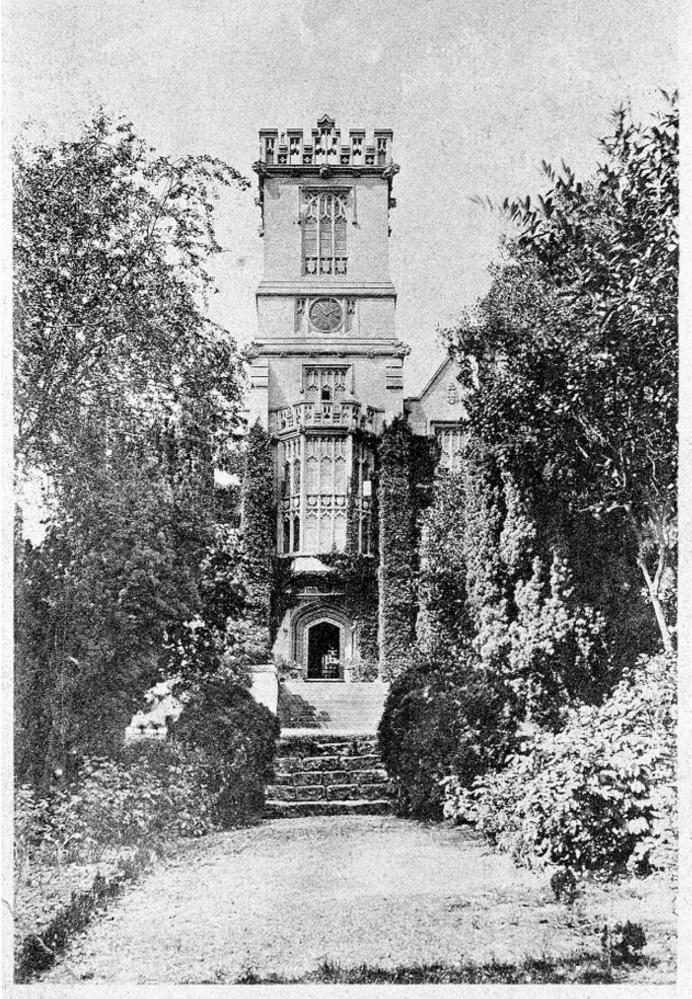

M0013063: Portraits of Charles Morley Wenyon (1878-1948), exterior of Kingswood School, Bath and a group photograph including Charles Morley Wenyon

Wellcome Collection 183 Euston Road London NW1 2BE UK T +44 (0)20 7611 8722 E library@wellcomecollection.org https://wellcomecollection.org

Dighton's Art Studio

Cheltenham

KINGSWOOD SCHOOL, BATH.