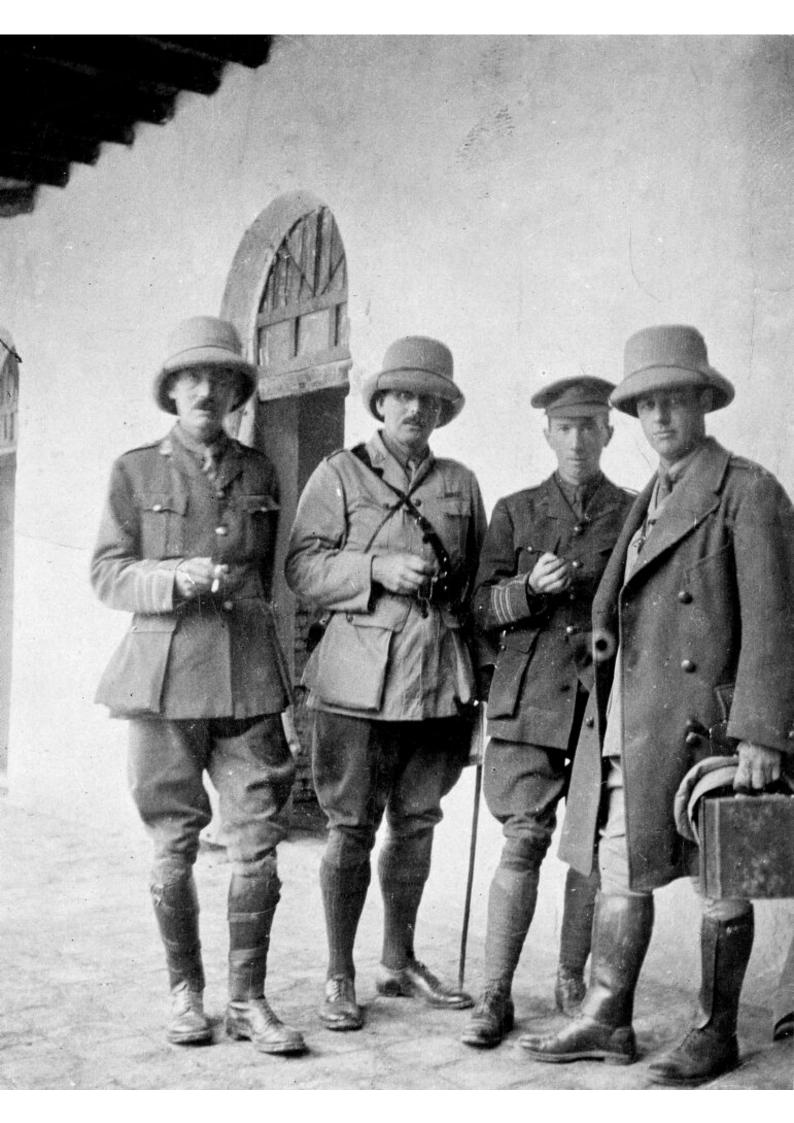

M0013063: Portraits of Charles Morley Wenyon (1878-1948), exterior of Kingswood School, Bath and a group photograph including Charles Morley Wenyon