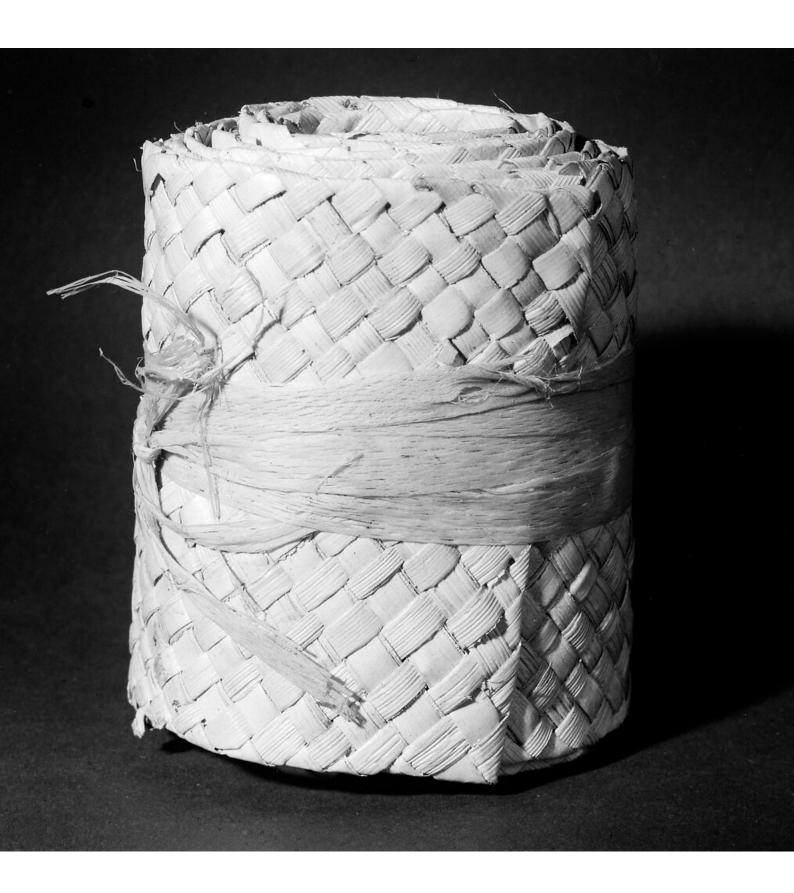

## M0012900: Te noa, an obstetrical belt from Vaitupu, Tuvalu

## **Publication/Creation**

**April 1953** 

## **Persistent URL**

https://wellcomecollection.org/works/da7m9993

## License and attribution

You have permission to make copies of this work under a Creative Commons, Attribution license.

This licence permits unrestricted use, distribution, and reproduction in any medium, provided the original author and source are credited. See the Legal Code for further information.

Image source should be attributed as specified in the full catalogue record. If no source is given the image should be attributed to Wellcome Collection.