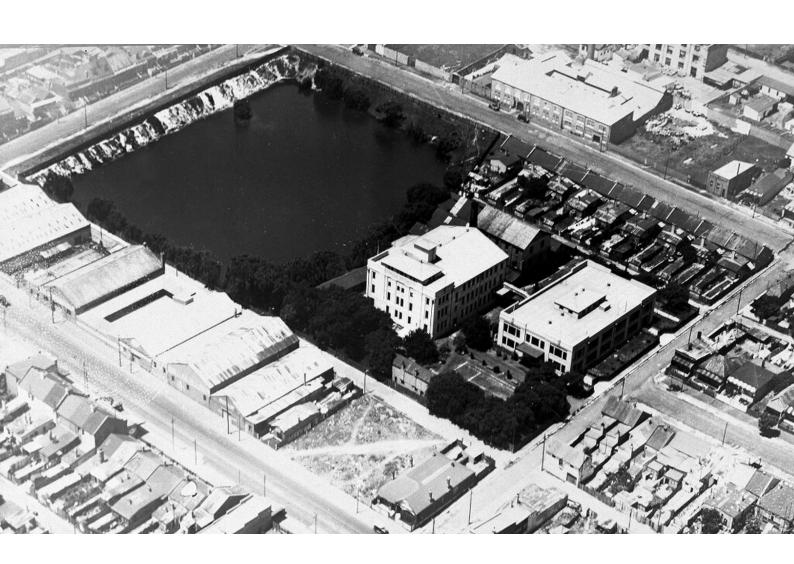

## M0013066: Aerial and exterior views of the Wellcome chemical works in Sydney and Tuckahoe