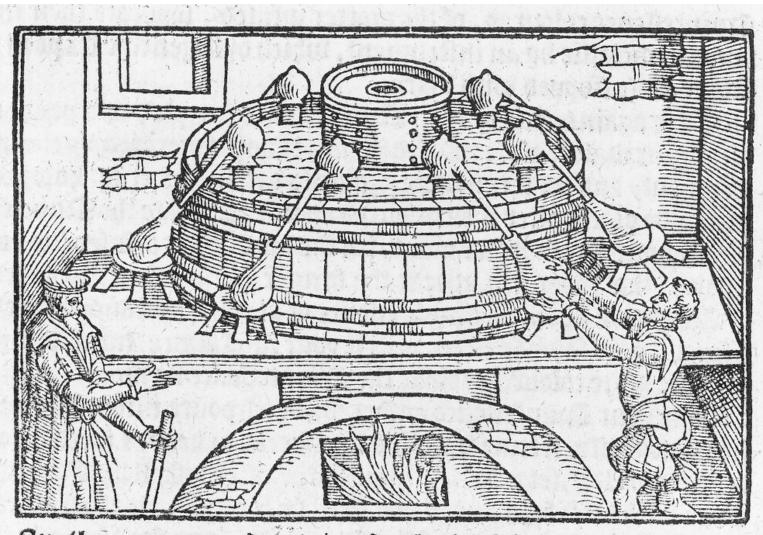

## M0012933: Illustration of waterbath for distillation

## **Publication/Creation**

**April 1953** 

## **Persistent URL**

https://wellcomecollection.org/works/c9qpvhsd

## License and attribution

This work has been identified as being free of known restrictions under copyright law, including all related and neighbouring rights and is being made available under the Creative Commons, Public Domain Mark.

You can copy, modify, distribute and perform the work, even for commercial purposes, without asking permission.



Wellcome Collection 183 Euston Road London NW1 2BE UK T +44 (0)20 7611 8722 E library@wellcomecollection.org https://wellcomecollection.org



Another manner, of dealwing footh of substaunces: Take any deep