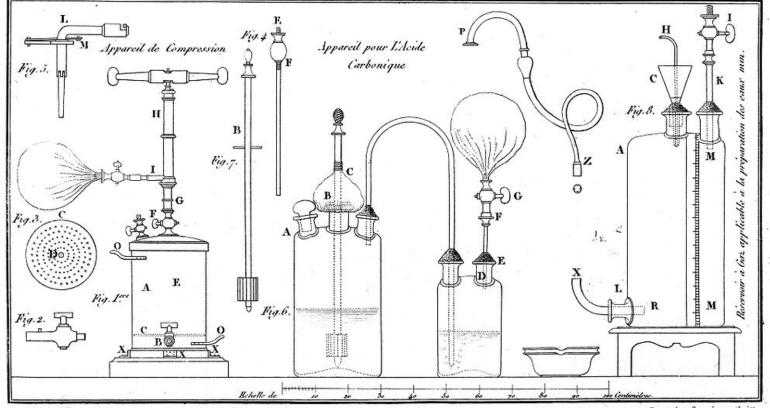

## M0012703: Illustration of chemisrty apparatus

## **Publication/Creation**

September1952

## **Persistent URL**

https://wellcomecollection.org/works/rhfjcsjb

## License and attribution

This work has been identified as being free of known restrictions under copyright law, including all related and neighbouring rights and is being made available under the Creative Commons, Public Domain Mark.

You can copy, modify, distribute and perform the work, even for commercial purposes, without asking permission.



Wellcome Collection 183 Euston Road London NW1 2BE UK T +44 (0)20 7611 8722 E library@wellcomecollection.org https://wellcomecollection.org







Dessiné et Gravé par Gaille.