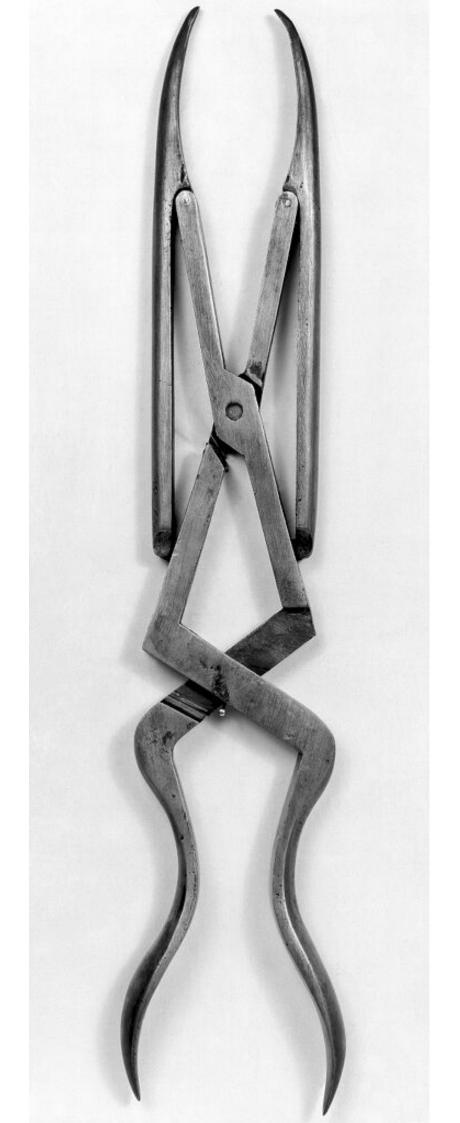

## M0012712: Lithotomy dilator, 16th century.

## **Publication/Creation**

October 1952

## **Persistent URL**

https://wellcomecollection.org/works/f8d3h5mx

## License and attribution

You have permission to make copies of this work under a Creative Commons, Attribution license.

This licence permits unrestricted use, distribution, and reproduction in any medium, provided the original author and source are credited. See the Legal Code for further information.

Image source should be attributed as specified in the full catalogue record. If no source is given the image should be attributed to Wellcome Collection.