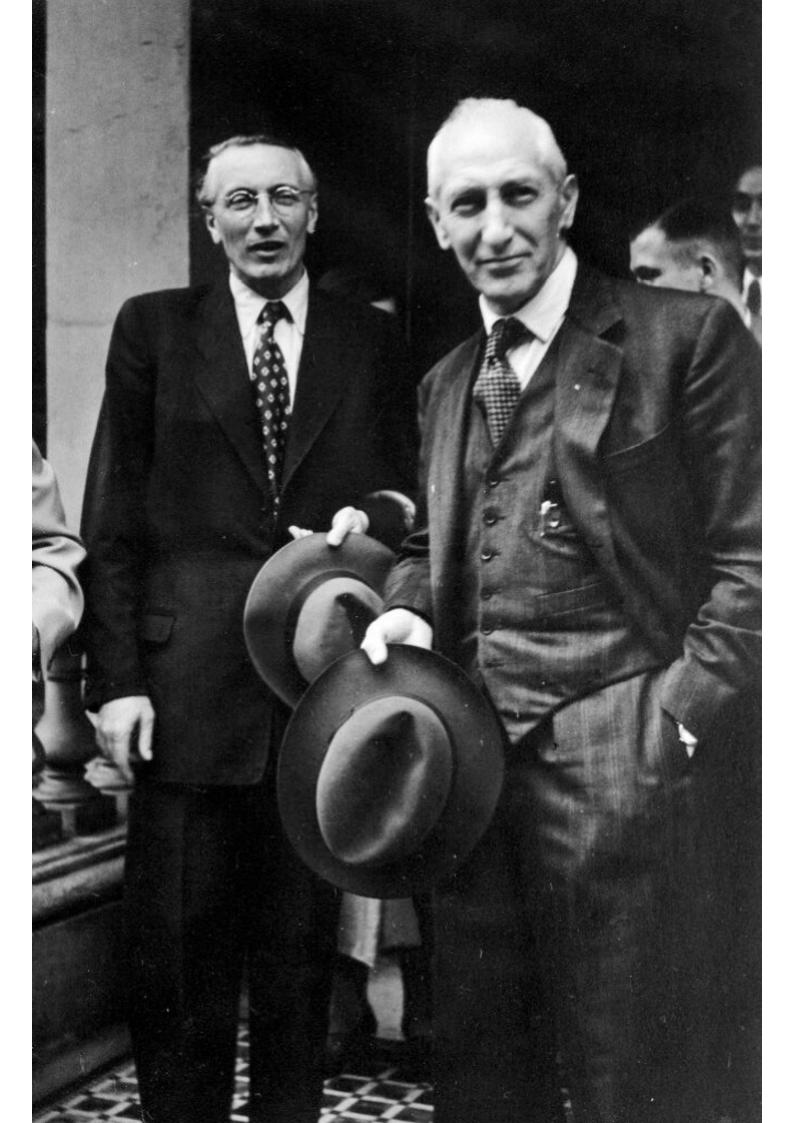

M0012778EA / M0012778EB: Johannes Steudel and Edgar Ashworth Underwood during a visit at the Wellcome Historical Medical Museum, 1952