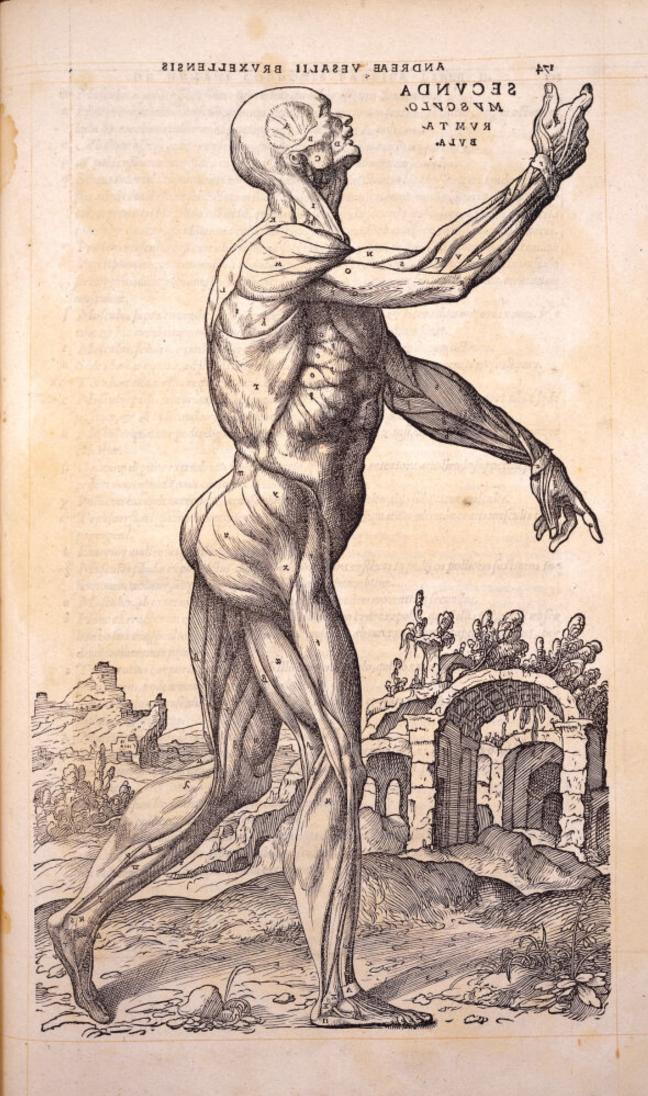

## M0012942: Illustration showing human muscles

## **Publication/Creation**

**April 1953** 

## **Persistent URL**

https://wellcomecollection.org/works/vtgnpppr

## License and attribution

This work has been identified as being free of known restrictions under copyright law, including all related and neighbouring rights and is being made available under the Creative Commons, Public Domain Mark.

You can copy, modify, distribute and perform the work, even for commercial purposes, without asking permission.



Wellcome Collection 183 Euston Road London NW1 2BE UK T +44 (0)20 7611 8722 E library@wellcomecollection.org https://wellcomecollection.org