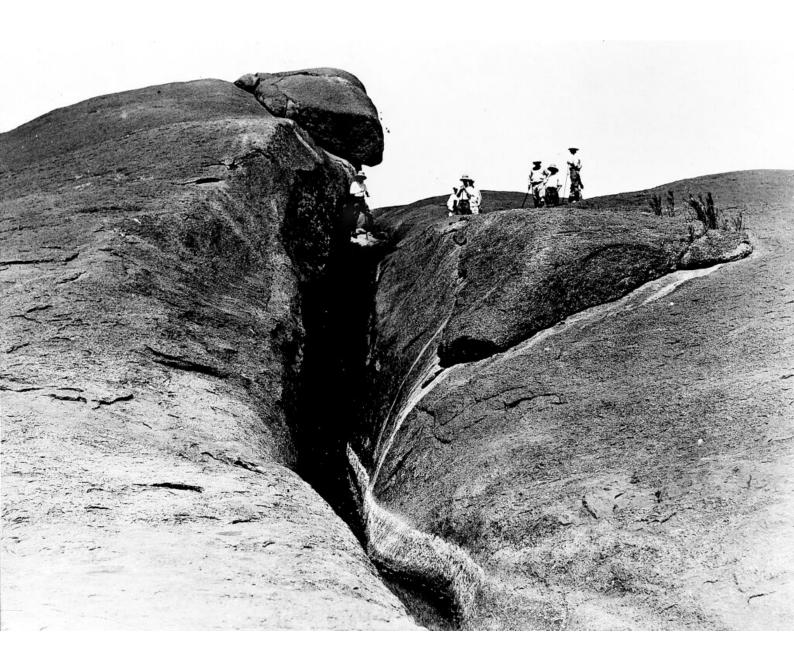

## M0013042: Natural resevoir at the summit of Jebel Saqadi, Jebel Moya

## **Publication/Creation**

July 1953

## **Persistent URL**

https://wellcomecollection.org/works/hrngmyvk

## License and attribution

You have permission to make copies of this work under a Creative Commons, Attribution license.

This licence permits unrestricted use, distribution, and reproduction in any medium, provided the original author and source are credited. See the Legal Code for further information.

Image source should be attributed as specified in the full catalogue record. If no source is given the image should be attributed to Wellcome Collection.