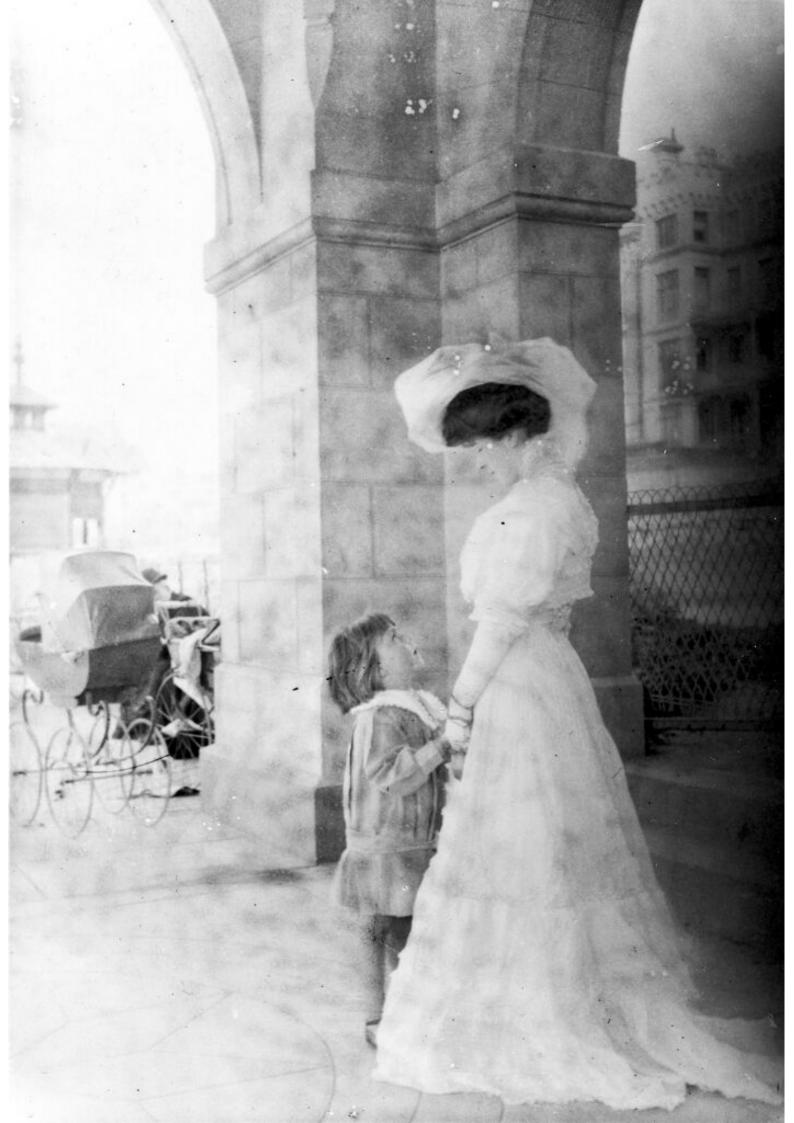

## M0012848: Portrait of Gwendoline Maude Syrie Wellcome and Mounteney Wellcome at Biarritz, c.1906