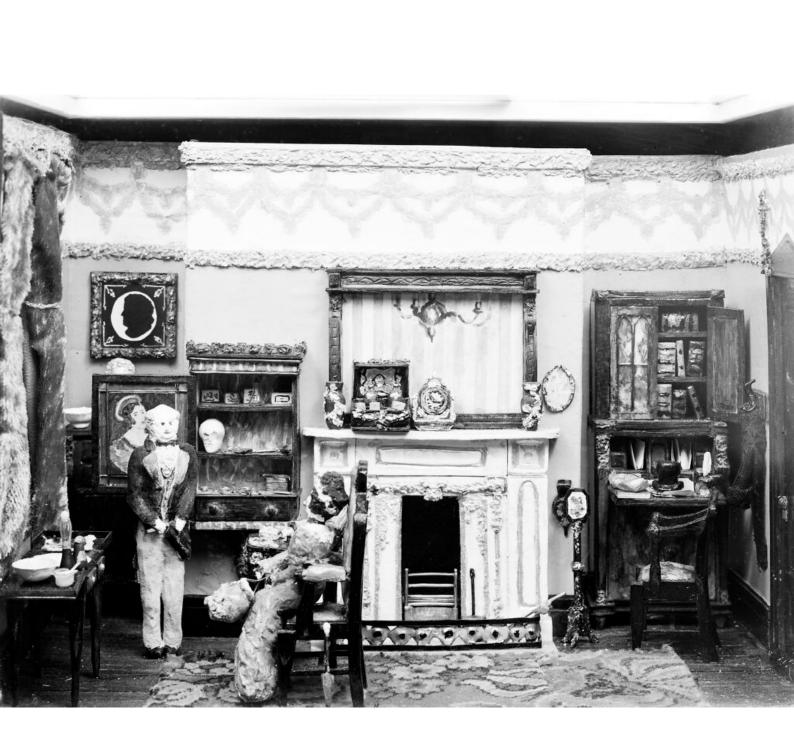

## M0012970: Diorama model of 19th century dental surgery

## **Publication/Creation**

**April 1953** 

## **Persistent URL**

https://wellcomecollection.org/works/d6pm3534

## License and attribution

You have permission to make copies of this work under a Creative Commons, Attribution license.

This licence permits unrestricted use, distribution, and reproduction in any medium, provided the original author and source are credited. See the Legal Code for further information.

Image source should be attributed as specified in the full catalogue record. If no source is given the image should be attributed to Wellcome Collection.